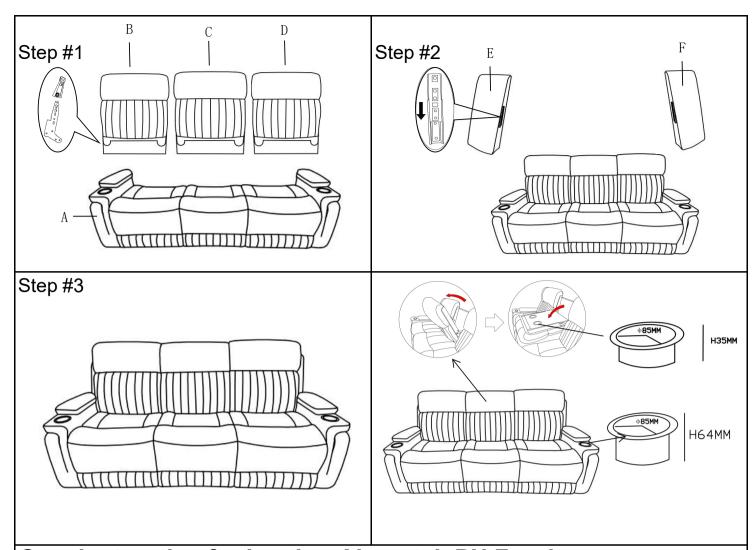

## **Double Reclining Sofa with Drop Down Cup Holder**

Back rest and Ears are stored in the box, please take out for assembly.

Note: Do not use power tools for assembly. Power tools increase the risk of over tightening which lead to spliting or cracking the wood.

## Component list.

| Label | Picture | Description      | QTY(pc) |
|-------|---------|------------------|---------|
| А     |         | Seat             | 1       |
| В     |         | LSF Back Rest    | 1       |
| С     |         | Middle Back Rest | 1       |
| D     |         | RSF Back Rest    | 1       |
| E     |         | LSF Ear          | 1       |
| F     |         | RSF Ear          | 1       |