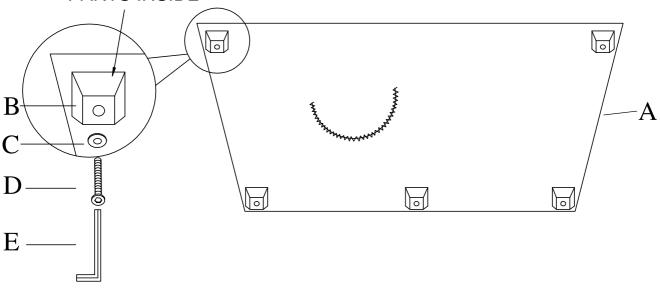

## **ASSEMBLY INSTRUCTION**

ITEM NO: 9267GY-RC RSF CHAISE

LEGS AND HARDWARE ARE STORED IN THE BOTTOM OF THE SEAT, PLEASE TAKE OUT FOR ASSEMBLY.

| NO. | PARTS LIST | QTY | DESCRIPTION |
|-----|------------|-----|-------------|
| A   |            | 1   | RSF CHAISE  |

| NO. | HARDWARE LIST                          | QTY | DESCRIPTION |
|-----|----------------------------------------|-----|-------------|
| В   | 95mm*95mm*75mmH                        | 5   | WOODEN LEG  |
| С   | 8.5*16*1.5mm                           | 5   | FLAT WASHER |
| D   | (C)))))))))))))))))))))))))))))))))))) | 5   | BOLT        |
| Е   | M5*100*38mm                            | 1   | ALLEN KEY   |