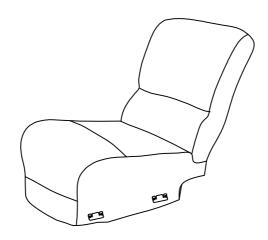

Step 1. Align the female brackets at the back onto the male brackets at the seat, insert and push to the end, make sure the brackets are secured in position.

Step 2. Completed.