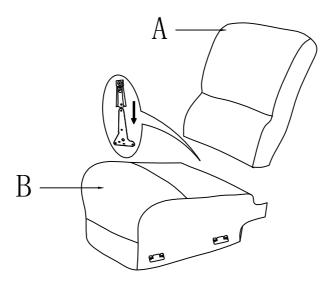

## PARTS LIST

| NO. | DRAWING | QTY | DESCRIPTION |
|-----|---------|-----|-------------|
| A   |         | 1   | BACK REST   |
| В   |         | 1   | SEAT        |

Please follow the drawings below to assemble the item.

Step 1. Align the female brackets at the back onto the male brackets at the seat, insert and push to the end, make sure the brackets are secured in position.

Step 2. Completed.