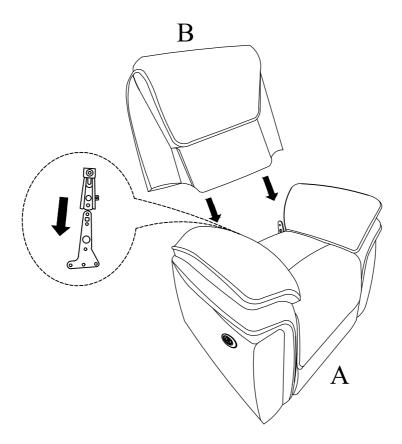

#### Component list

| No | Drawing | Qty | Description |
|----|---------|-----|-------------|
| A  |         | 1   | SEAT        |
| В  |         | 1   | BACK REST   |
| С  |         | 1   | PLUG        |
| D  |         | 1   | ADAPTOR     |

## Step #1