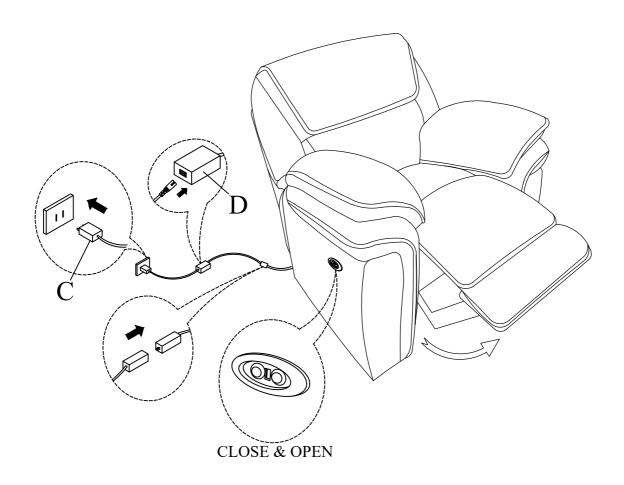

#### Component list

| No | Drawing | Qty | Description |
|----|---------|-----|-------------|
| A  |         | 1   | SEAT        |
| В  |         | 1   | BACK REST   |
| С  |         | 1   | PLUG        |
| D  |         | 1   | ADAPTOR     |

### Step #2