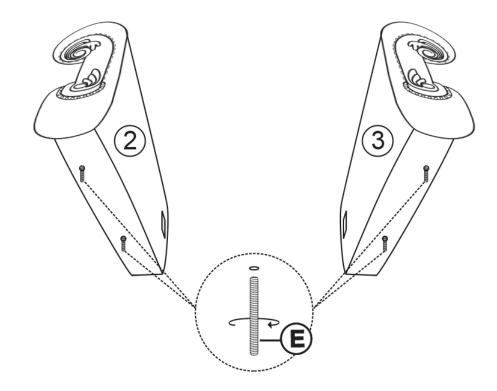

# STEP 2:

Install the thread bolt (E) into the hole on the bottom of the left arm (2) and right arm (3) by using your hands to rotate the bolt about 25 mm into the hole.