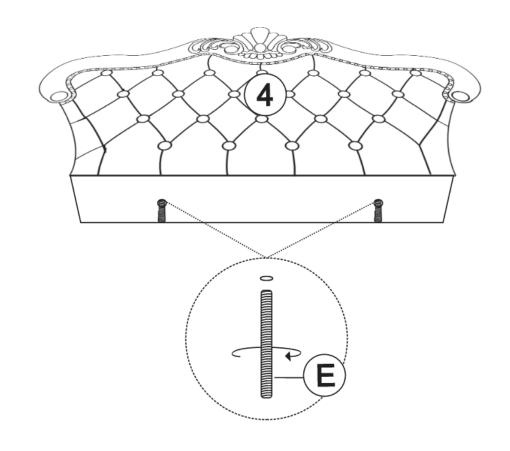

### STEP 5:

Place the backrest (4) on its backside. Install the thread bolt (E) into the hole on the bottom of the backrest (4) by using your hands to rotate the bolt about 25 mm into the backrest (4).