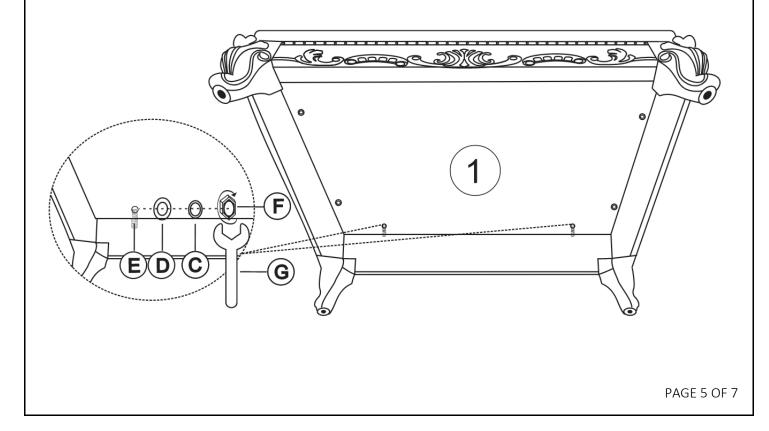

### **STEP 7:**

Place the chair on its back on a clean and soft surface reach the thread bolt (E). Secure the backrest (4) to the seat frame (1) using the Wrench (G) with hardware C,D, and F.