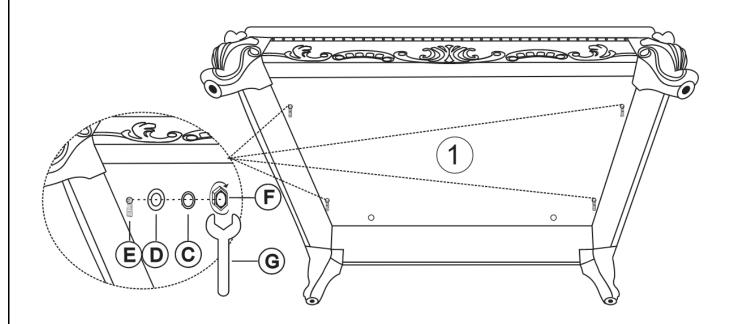

# **STEP 4:**

Place the chair on its back on a clean and soft surface reach the thread bolt (6). Secure the backrest Left arm (2) and Right arm (3) to the seat frame (1) using the Wrench (G) with hardware C,D, and F.