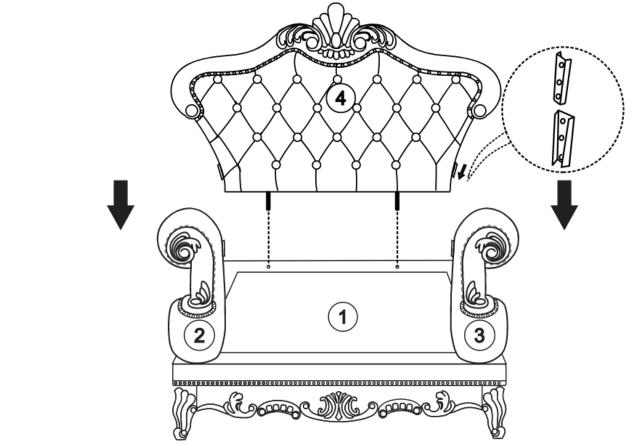

# **STEP 6:**

Attach Backrest (4) to the Left arm (2) and Right arm (3) by sliding in the brackets all the way until it is secured.