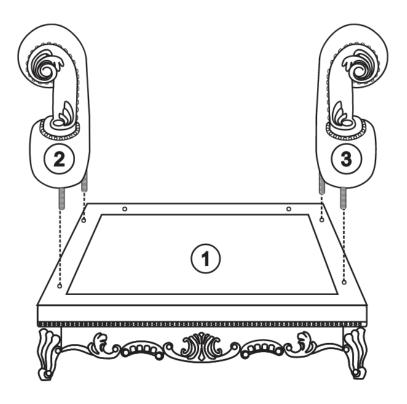

# **STEP 3**:

Align and attach Left arm (2) and Right arm (3) to the seat frame (1).