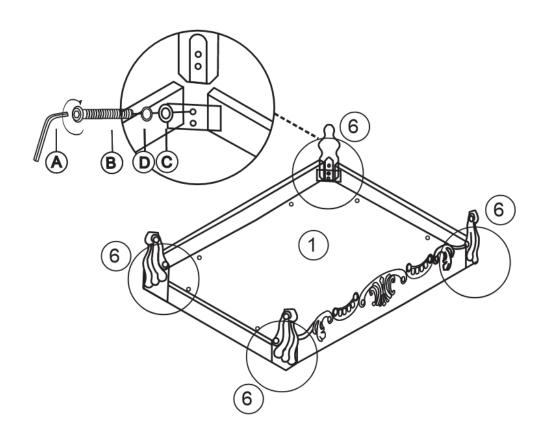

#### **STEP 1:**

Flip the bottom of the chair on, align and attach legs (6) to the seat frame (1), using bolt (B) with lock washer (D) and flat washer (C) and securing with the allen key (A).