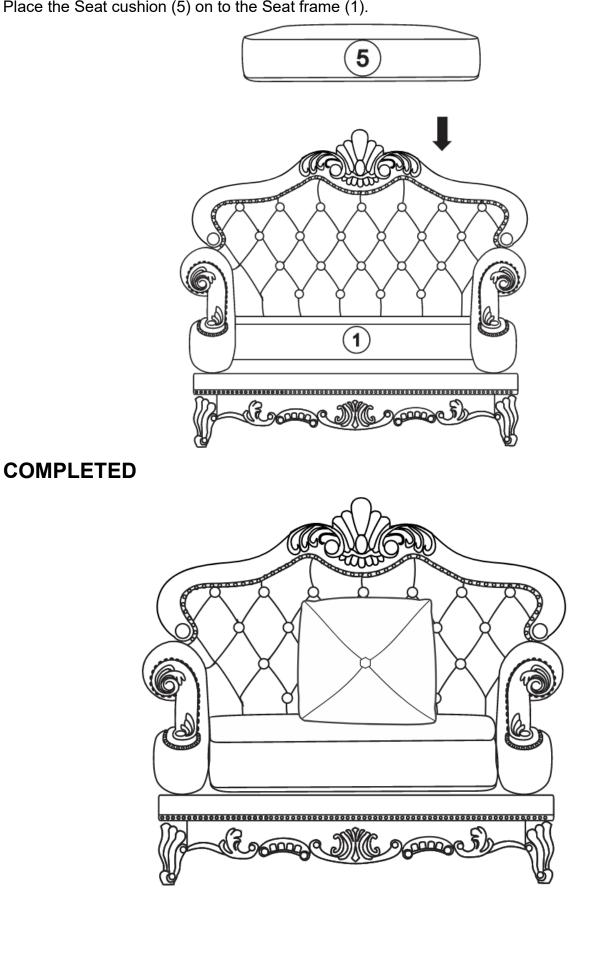

ir on its back on a clean and soft surface reach the thread bolt (6). Secure the backrest Left arm (2) and Right arm (3) to the seat frame (1) using the Wrench (G) with hardware C,D, and F.



### STEP 5:

Place the backrest (4) on its backside. Install the thread bolt (E) into the hole on the bottom of the backrest (4) by using your hands to rotate the bolt about 25 mm into the backrest (4).



# **STEP 6:**

Attach Backrest (4) to the Left arm (2) and Right arm (3) by sliding in the brackets all the way until it is secured.



### **STEP 7:**

Place the chair on its back on a clean and soft surface reach the thread bolt (E). Secure the backrest (4) to the seat frame (1) using the Wrench (G) with hardware C,D, and F.



# **STEP 8:**

Place the Seat cushion (5) on to the Seat frame (1).



#### CARE INSTRUCTION FOR POLYESTER:

In order to maintain the original appearance of your polyester furniture, please follow below simple care procedure:

• Avoid exposing furniture directly to sunlight or heating and air conditioning outlets. Exposure to sunlight or heating and air conditioning outlets will fade/damage polyester.

- Wipe gently with a damp soft cloth to remove dust, dirt and any grime build up.
- Hardware may loosen over time. Periodically check to make sure all connections are tight. Re-tighten if necessary.