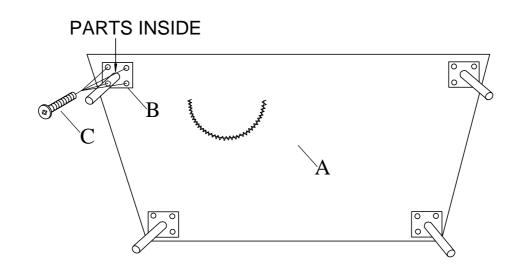

## ASSEMBLY INSTRUCTION

ITEM NO: 9280BR-2 LOVE SEAT

| LEG | LEGS AND HARDWARE ARE STORED IN THE BOTTOM OF THE SEAT, PLEASE TAKE OUT FOR ASSEMBLY. |     |             |         |                               |     |             |  |
|-----|---------------------------------------------------------------------------------------|-----|-------------|---------|-------------------------------|-----|-------------|--|
| NO. | PARTS LIST                                                                            | QTY | DESCRIPTION | NO.     | HARDWARE LIST                 | QTY | DESCRIPTION |  |
| A   |                                                                                       | 1   | LOVE SEAT   | В       | XG-152mm                      | 4   | METAL LEGS  |  |
|     |                                                                                       |     |             | С       | (ھ)<br>M8*30mm                | 16  | BOLT        |  |
|     |                                                                                       |     |             | T<br>(r | ool Required<br>not provided) |     |             |  |
|     |                                                                                       |     |             |         |                               |     |             |  |
|     |                                                                                       |     |             |         |                               |     |             |  |
|     |                                                                                       |     |             |         |                               |     |             |  |
|     |                                                                                       |     |             |         |                               |     |             |  |
|     |                                                                                       |     |             |         |                               |     |             |  |
|     |                                                                                       |     |             |         |                               |     |             |  |
|     |                                                                                       |     |             |         |                               |     |             |  |
|     |                                                                                       |     |             |         |                               |     |             |  |
|     |                                                                                       |     |             |         |                               |     |             |  |
|     |                                                                                       |     |             |         |                               |     |             |  |

## ASSEMBLY INSTRUCTION

ITEM NO: 9280BR-2 LOVE SEAT

**STEP # 1** 

STEP # 2