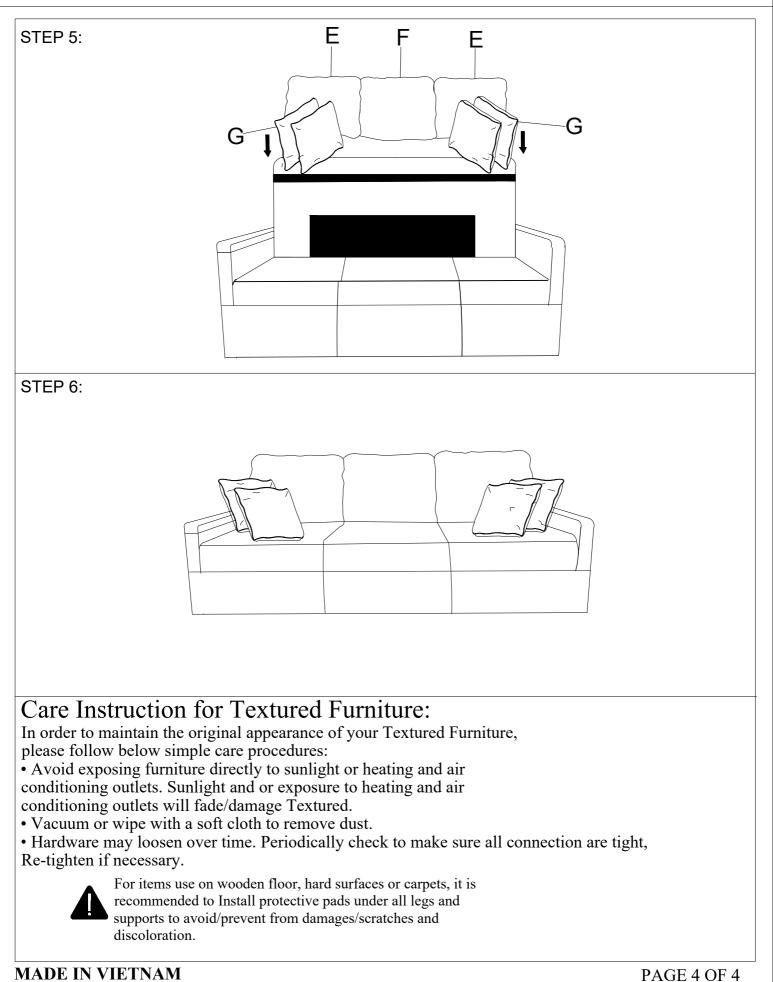

|     | PARTS LIST  |                                          |       |     | HARDWARE LIST |                                   |       |  |
|-----|-------------|------------------------------------------|-------|-----|---------------|-----------------------------------|-------|--|
| NO. | DESCRIPTION | DRAWING                                  | QTY   | No. | SKETCH        | SIZE                              | QTY   |  |
| A   |             | SEAT                                     | 1 PC  | 1   |               | BOLT<br>(Ø5/16"-36 *2-2/16"L)     | 2 PCS |  |
|     |             |                                          |       | 2   | I             | SPRING WASHER<br>(Ø5/16" ×1.2mmL) | 2 PCS |  |
| В   |             | BACK REST                                | 1 PCS | 3   | $\bigcirc$    | FLAT WASHER<br>(Ø5/16"×19mmL)     | 2PCS  |  |
| C   |             | WOODEN<br>FRONT LEG<br>6.25"×1.75"×1.75" | 2 PCS | 4   |               | ALLEN KEY<br>(M4×60mmL)           | 1 PC  |  |
| D   |             | WOODEN<br>REAR LEG<br>6.25"×2.25"×1.5"   | 2 PCS |     |               |                                   |       |  |
| E   |             | SIDE<br>BACK CUSHION                     | 2 PCS |     |               |                                   |       |  |
| F   |             | MIDDLE<br>BACK CUSHION                   | 1 PC  |     |               |                                   |       |  |
| G   |             | PILLOW<br>18"×18"×7"                     | 4 PCS |     |               |                                   |       |  |
| Н   |             | WOODEN<br>SUPPORT LEGS                   | 2 PCS |     |               |                                   |       |  |

It is recommended to install protective pads under all legs and support to avoid damage or scratches when placing furniture on a wood floor or orther hard surface, and to limit Indentation and prevent discoloration if placing on carpet.