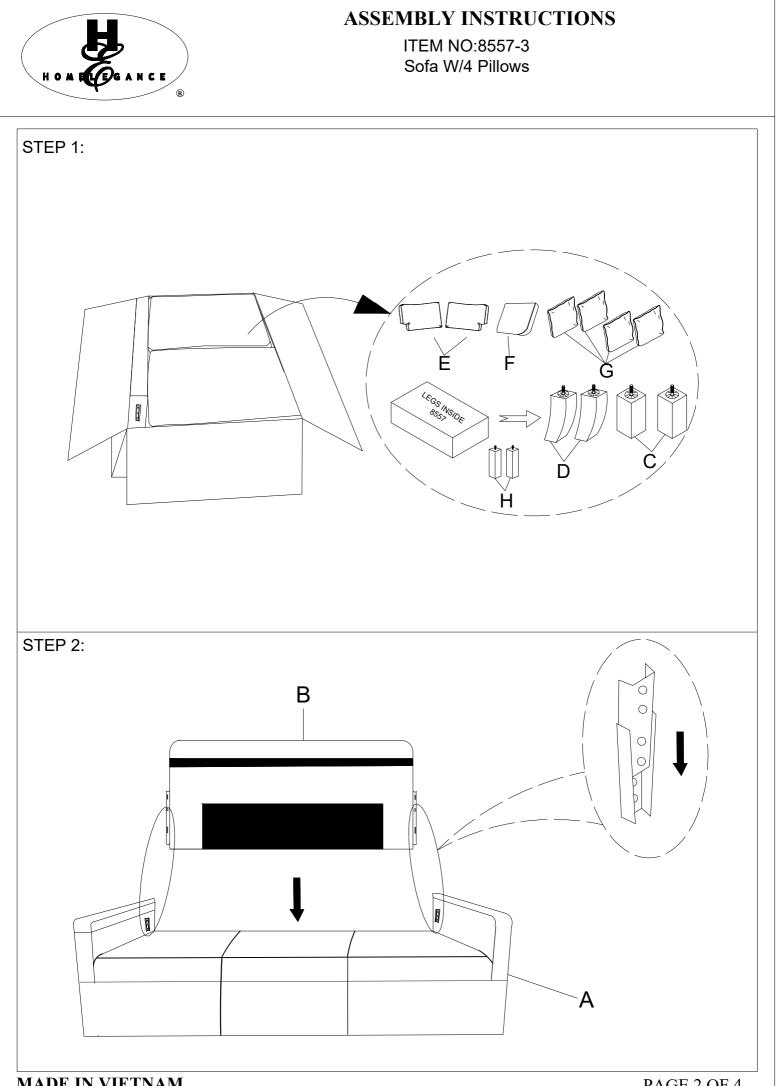

|     | PARTS LIST  |                                          |       |     | HARDWARE LIST |                                   |       |  |
|-----|-------------|------------------------------------------|-------|-----|---------------|-----------------------------------|-------|--|
| NO. | DESCRIPTION | DRAWING                                  | QTY   | No. | SKETCH        | SIZE                              | QTY   |  |
| A   |             | SEAT                                     | 1 PC  | 1   |               | BOLT<br>(Ø5/16"-36 *2-2/16"L)     | 2 PCS |  |
|     |             |                                          |       | 2   | I             | SPRING WASHER<br>(Ø5/16" ×1.2mmL) | 2 PCS |  |
| В   |             | BACK REST                                | 1 PCS | 3   | $\bigcirc$    | FLAT WASHER<br>(Ø5/16"×19mmL)     | 2PCS  |  |
| C   |             | WOODEN<br>FRONT LEG<br>6.25"×1.75"×1.75" | 2 PCS | 4   |               | ALLEN KEY<br>(M4×60mmL)           | 1 PC  |  |
| D   |             | WOODEN<br>REAR LEG<br>6.25"×2.25"×1.5"   | 2 PCS |     |               |                                   |       |  |
| E   |             | SIDE<br>BACK CUSHION                     | 2 PCS |     |               |                                   |       |  |
| F   |             | MIDDLE<br>BACK CUSHION                   | 1 PC  |     |               |                                   |       |  |
| G   |             | PILLOW<br>18"×18"×7"                     | 4 PCS |     |               |                                   |       |  |
| Н   |             | WOODEN<br>SUPPORT LEGS                   | 2 PCS |     |               |                                   |       |  |