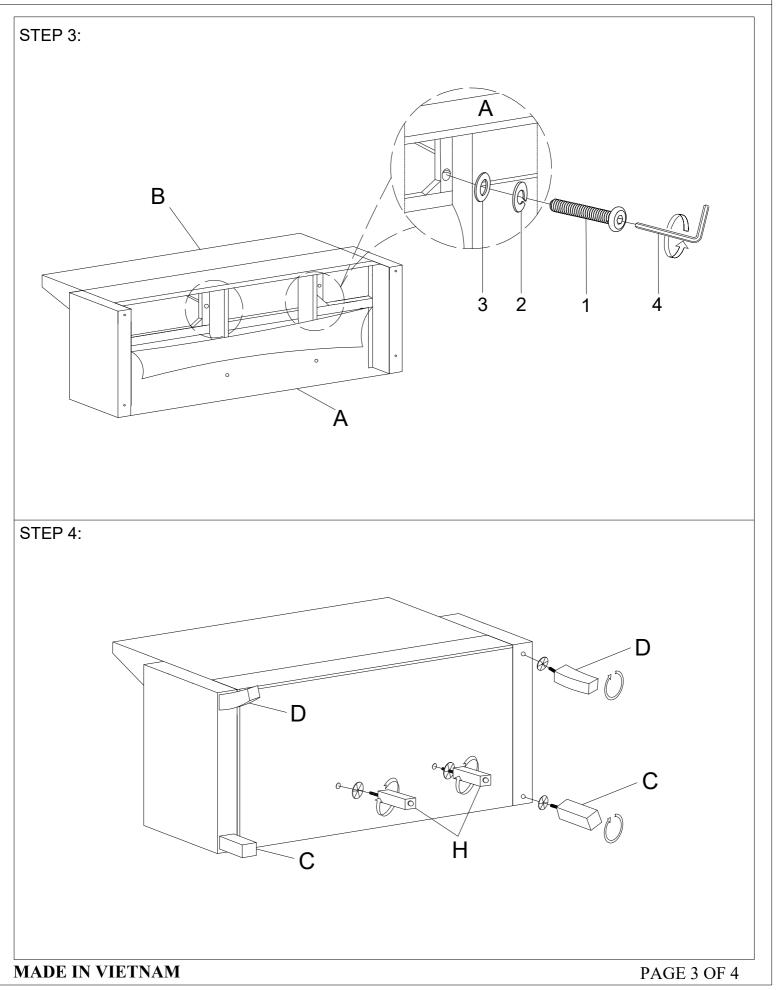

|     | PARTS LIST  |                                          |       |     | HARDWARE LIST |                                   |       |  |
|-----|-------------|------------------------------------------|-------|-----|---------------|-----------------------------------|-------|--|
| NO. | DESCRIPTION | DRAWING                                  | QTY   | No. | SKETCH        | SIZE                              | QTY   |  |
| A   |             | SEAT                                     | 1 PC  | 1   |               | BOLT<br>(Ø5/16"-36 *2-2/16"L)     | 2 PCS |  |
|     |             |                                          |       | 2   | I             | SPRING WASHER<br>(Ø5/16" ×1.2mmL) | 2 PCS |  |
| В   |             | BACK REST                                | 1 PCS | 3   | $\bigcirc$    | FLAT WASHER<br>(Ø5/16"×19mmL)     | 2PCS  |  |
| C   |             | WOODEN<br>FRONT LEG<br>6.25"×1.75"×1.75" | 2 PCS | 4   |               | ALLEN KEY<br>(M4×60mmL)           | 1 PC  |  |
| D   |             | WOODEN<br>REAR LEG<br>6.25"×2.25"×1.5"   | 2 PCS |     |               |                                   |       |  |
| E   |             | SIDE<br>BACK CUSHION                     | 2 PCS |     |               |                                   |       |  |
| F   |             | MIDDLE<br>BACK CUSHION                   | 1 PC  |     |               |                                   |       |  |
| G   |             | PILLOW<br>18"×18"×7"                     | 4 PCS |     |               |                                   |       |  |
| Н   |             | WOODEN<br>SUPPORT LEGS                   | 2 PCS |     |               |                                   |       |  |