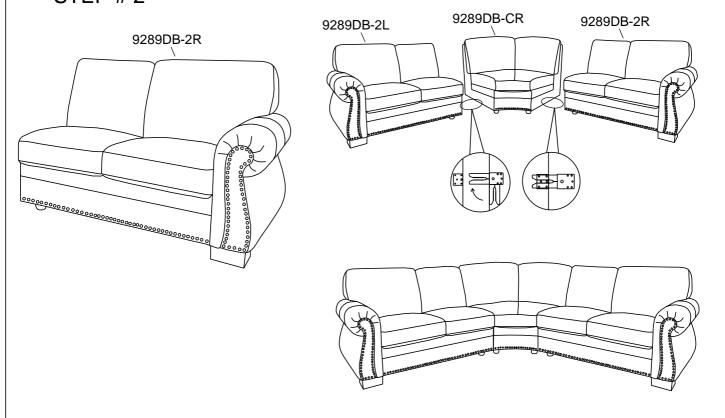

STRUCTION**

ITEM NO: 9289DB-2R RSF 2-SEATER

LEGS AND HARDWARE ARE STORED IN THE BOTTOM OF THE SEAT, PLEASE TAKE OUT FOR ASSEMBLY.

| NO. | PARTS LIST | QTY | DESCRIPTION  |
|-----|------------|-----|--------------|
| Α   |            | 1   | RSF 2-SEATER |

| NO. | HARDWARE LIST                          | QTY | DESCRIPTION  |
|-----|----------------------------------------|-----|--------------|
| В   | 165*165*80mm                           | 2   | WOODEN LEGS  |
| С   | ())))))))))))))))))))))))))))))))))))) | 4   | BOLT         |
| D   | M5*100*38mm                            | 1   | ALLEN KEY    |
| Е   | H80mm                                  | 2   | PLASTIC LEGS |

MADE IN VIETNAM Page: 1/2



## **ASSEMBLY INSTRUCTION**

ITEM NO: 9289DB-2R RSF 2-SEATER

### STEP #1



#### STEP#2



#### CARE INSTRUCTION FOR TOP LEATHER WITH PU FURNITURE

In order to maintain the original appearance of your funiture, please follow below care procedures .

°Avoid exposing furniture directly to sunlight or heating and air conditionging outlets. sunlight and/ or exposure to heating and air conditioning outlets will fade/damage top leather with pu. do not place your upholstered furniture too close to windows, radiators, vents and be sure to use window treatments to block the sun's rays.

°Wipe with a soft brush to remove dust.

MADE IN VIETNAM Page: 2/2