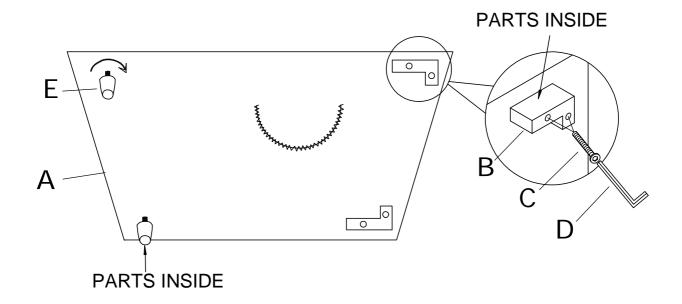

# **ASSEMBLY INSTRUCTION**

ITEM NO: 9289DB-2R RSF 2-SEATER

LEGS AND HARDWARE ARE STORED IN THE BOTTOM OF THE SEAT, PLEASE TAKE OUT FOR ASSEMBLY.

| NO. | PARTS LIST | QTY | DESCRIPTION  |
|-----|------------|-----|--------------|
| Α   |            | 1   | RSF 2-SEATER |

| NO. | HARDWARE LIST                          | QTY | DESCRIPTION  |
|-----|----------------------------------------|-----|--------------|
| В   | 165*165*80mm                           | 2   | WOODEN LEGS  |
| С   | ())))))))))))))))))))))))))))))))))))) | 4   | BOLT         |
| D   | M5*100*38mm                            | 1   | ALLEN KEY    |
| Е   | H80mm                                  | 2   | PLASTIC LEGS |

### STEP #1