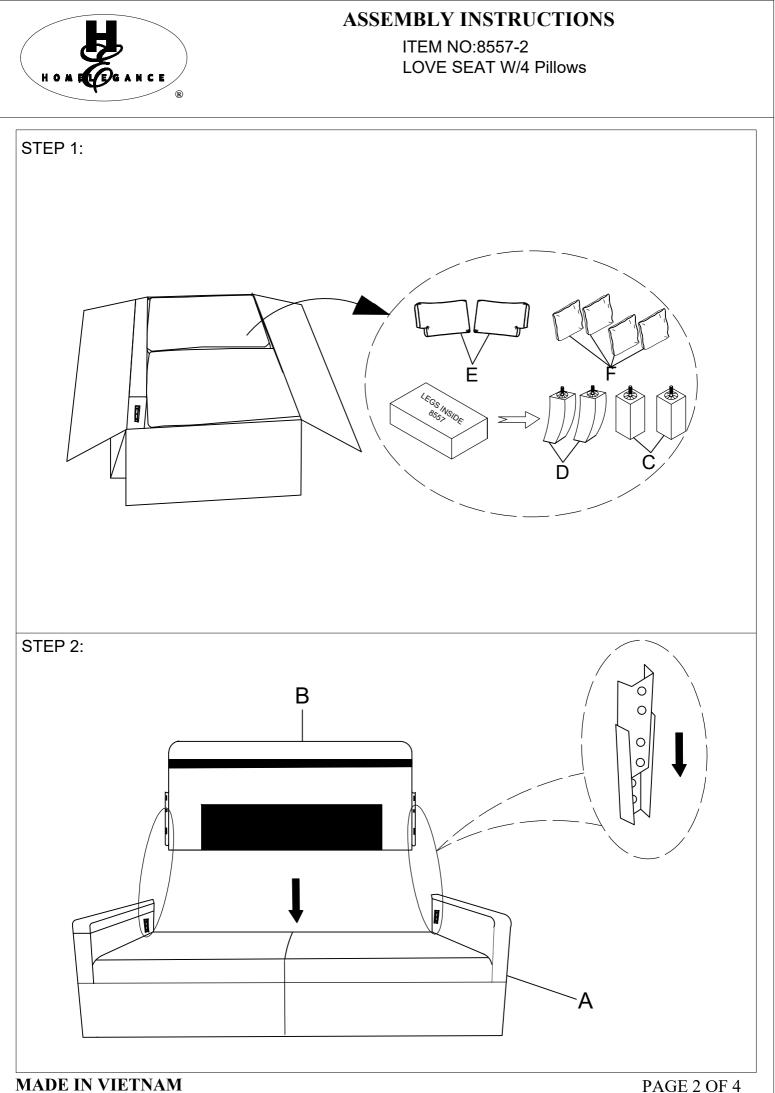

| Ċ      | SPRING WASHER<br>(Ø5/16" ×1.2mmL) | 1 PC |
| В          |             | BACK REST                                | 1 PC  | 3             |        | FLAT WASHER<br>(Ø5/16" ×19mmL)    | 1 PC |
| С          |             | WOODEN<br>FRONT LEG<br>6.25"×1.75"×1.75" | 2 PCS | 4             |        | ALLEN KEY<br>(M4×60mmL)           | 1 PC |
| D          |             | WOODEN<br>REAR LEG<br>6.25"×2.25"×1.5"   | 2 PCS |               |        |                                   |      |
| E          |             | BACK CUSHION                             | 2 PCS |               |        |                                   |      |
| F          |             | PILLOW<br>18"×18"×7"                     | 4 PCS |               |        |                                   |      |



PAGE 2 OF 4



## ASSEMBLY INSTRUCTIONS ITEM NO:8557-2

LOVE SEAT W/4 Pillows





## ASSEMBLY INSTRUCTIONS

ITEM NO:8557-2 LOVE SEAT W/4 Pillows