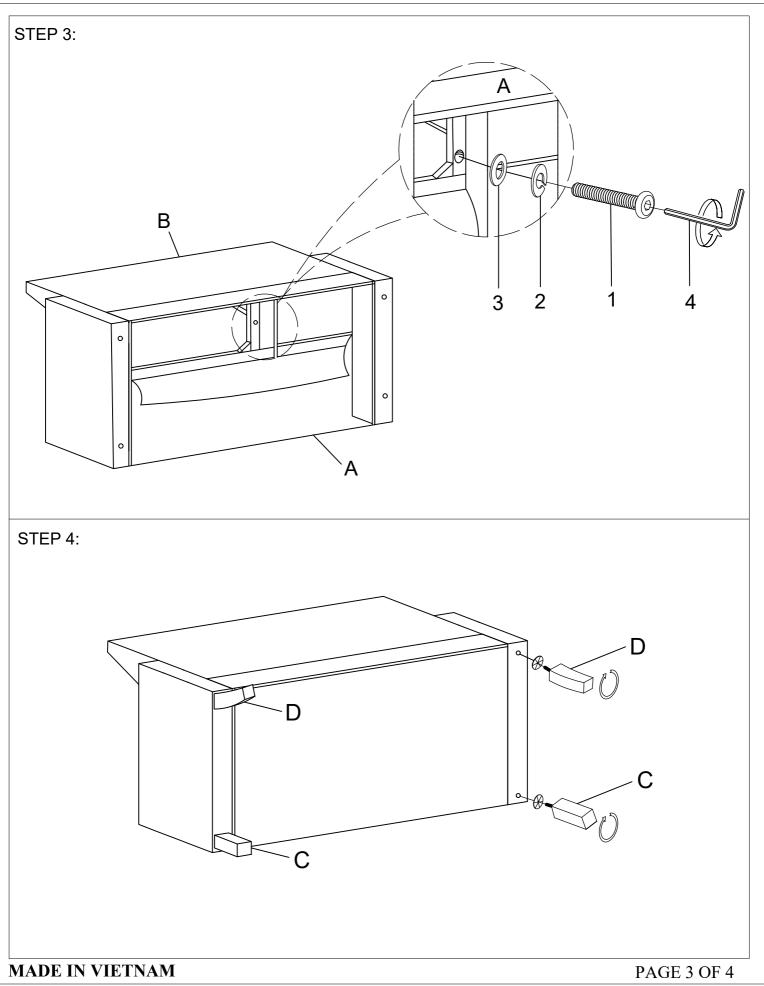

| BACK REST                                | 1 PC  | 3             |        | FLAT WASHER<br>(Ø5/16" ×19mmL)    | 1 PC |
| С          |             | WOODEN<br>FRONT LEG<br>6.25"×1.75"×1.75" | 2 PCS | 4             |        | ALLEN KEY<br>(M4×60mmL)           | 1 PC |
| D          |             | WOODEN<br>REAR LEG<br>6.25"×2.25"×1.5"   | 2 PCS |               |        |                                   |      |
| E          |             | BACK CUSHION                             | 2 PCS |               |        |                                   |      |
| F          |             | PILLOW<br>18"×18"×7"                     | 4 PCS |               |        |                                   |      |



PAGE 2 OF 4



## ASSEMBLY INSTRUCTIONS ITEM NO:8557-2

LOVE SEAT W/4 Pillows





## ASSEMBLY INSTRUCTIONS

ITEM NO:8557-2 LOVE SEAT W/4 Pillows