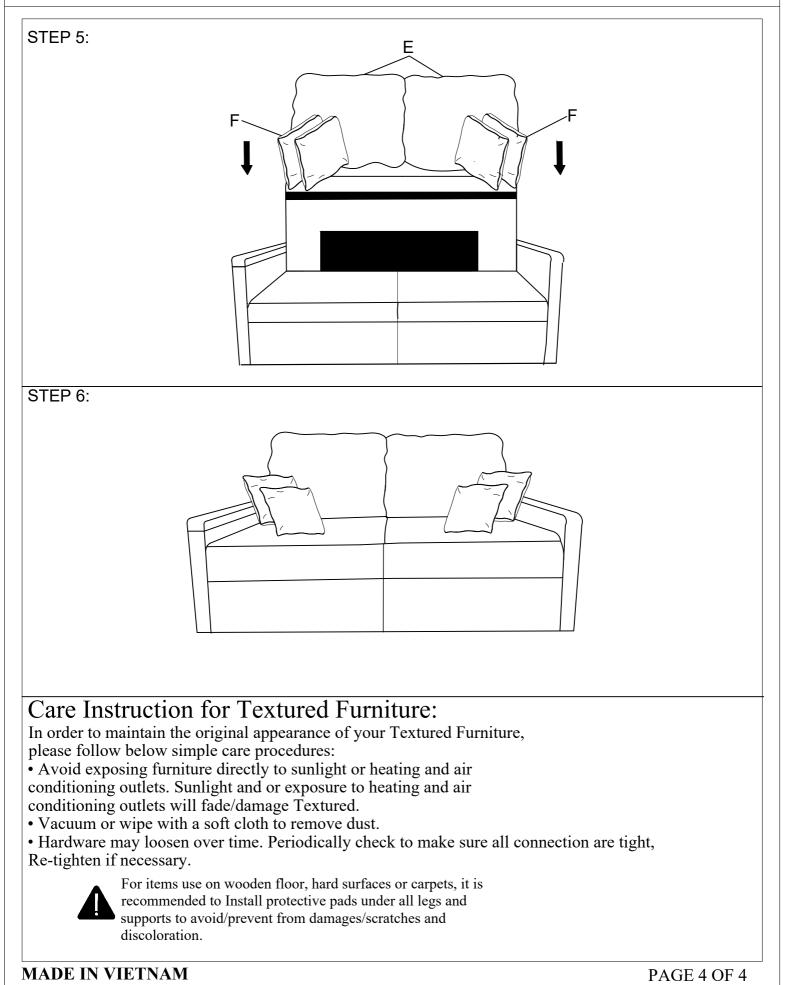

It is recommended to install protective pads under all legs and support to avoid damage or scratches when placing furniture on a wood floor or orther hard surface, and to limit Indentation and prevent discoloration if placing on carpet.