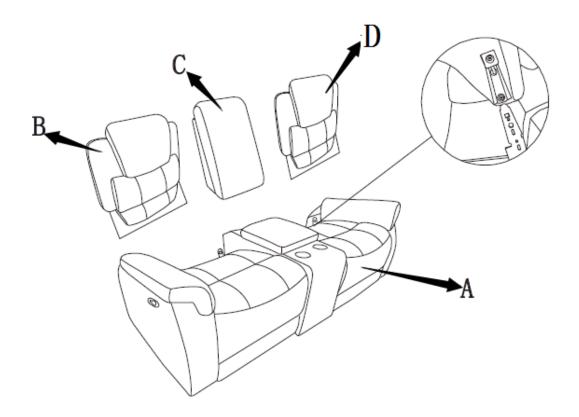

| NO. | DRAWING | QTY | DESCRIPTION          |
|-----|---------|-----|----------------------|
| Α   |         | 1   | SEAT                 |
| В   |         | 1   | LSF BACK REST        |
| С   |         | 1   | CONSOLE<br>BACK REST |
| D   |         | 1   | RSF BACK REST        |

## **COMPONENT LIST (LOVE SEAT)**

## STEP# 1

Align the female brackets at the back onto the male brackets at the seat, insert back rest to the seat and make sure it is fixed in position securely.