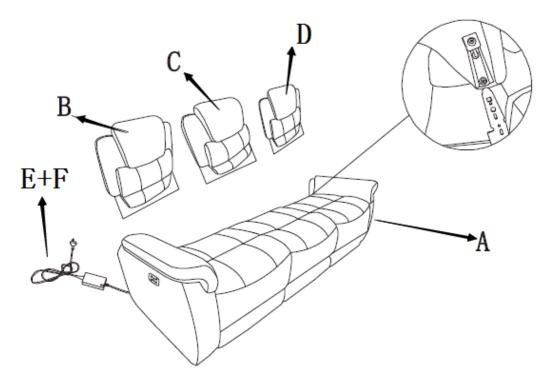

# **COMPONENT LIST (SOFA)**

| NO. | DRAWING | QTY | DESCRIPTION         |
|-----|---------|-----|---------------------|
| A   |         | 1   | SEAT FRAME          |
| В   |         | 1   | LSF BACK REST       |
| C   |         | 1   | MIDDLE BACK<br>REST |
| D   |         | 1   | RSF BACK REST       |
| E   |         | 1   | ADAPTER             |
| F   |         | 1   | PLUG WITH<br>WIRE   |

## STEP# 1

Align the female brackets at the back onto the male brackets at the seat, insert back rest to the seat and make sure it is fixed in position securely.

**STEP#2** Attach the adapter and power cord to the position as shown in the drawing properly.