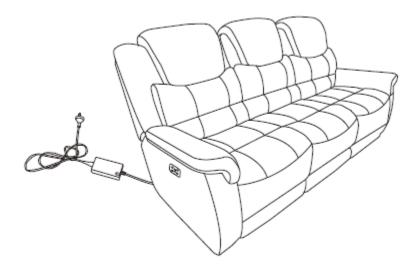

## STEP# 1

Align the female brackets at the back onto the male brackets at the seat, insert back rest to the seat and make sure it is fixed in position securely.

**STEP#2** Attach the adapter and power cord to the position as shown in the drawing properly.

### Warning

Do not allow electrical cord to be pinched between moving parts or between the frame and the floor. Do not place cord under carpet or in location where it could become worn.