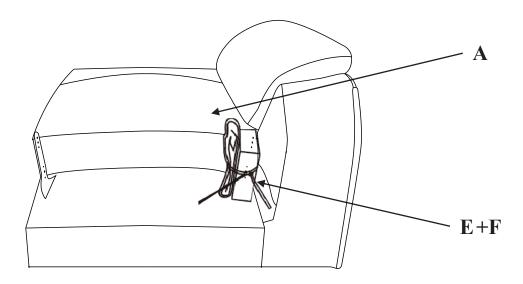

COMPONENT LIST (SOFA)

| NO. | DRAWING | QTY | DESCRIPTION         |
|-----|---------|-----|---------------------|
| A   |         | 1   | SEAT                |
| В   |         | 1   | LSF BACK REST       |
| С   |         | 1   | MIDDLE BACK<br>REST |
| D   |         | 1   | RSF BACK REST       |
| E   |         | 1   | ADAPTOR             |
| F   |         | 1   | PLUG WITH WIRE      |