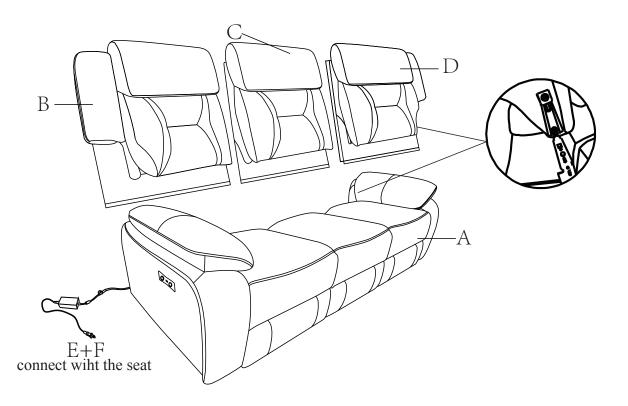

COMPONENT LIST (SOFA)

| NO. | DRAWING | QTY | DESCRIPTION         |
|-----|---------|-----|---------------------|
| A   |         | 1   | SEAT                |
| В   |         | 1   | LSF BACK REST       |
| С   |         | 1   | MIDDLE BACK<br>REST |
| D   |         | 1   | RSF BACK REST       |
| E   |         | 1   | ADAPTOR             |
| F   |         | 1   | PLUG WITH WIRE      |

STEP# 1

STEP# 2 Attach LSF Back Rest(B) and RSF Back Rest(D) to the Seat (A). STEP# 3 Attach Middle Back Rest (C) to the seat(A).

PAGE 2 OF 4

STEP#4 Completed