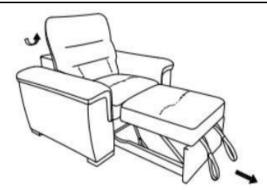

## **Assembly Instruction**

ITEM NO.: 9808BUE-1

Chair with pull-out ottoman

**Note:** Do not use power tools for assembly. Power tools increase the risk of over tightening which lead to splitting or cracking the wood.