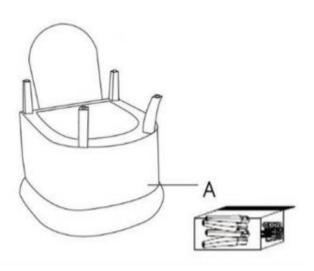

# **Assembly Instruction**

ITEM NO.:1220F1S

**ACCENT CHAIR** 

Legs & hardware are stored at the bottom of seat inside the dust cover as shown in drawing, please take out the legs and hardware for assembly.

# Step 1 Take out the Legs & hardware from the the bottom of seat inside the dust cover as shown in drawing.