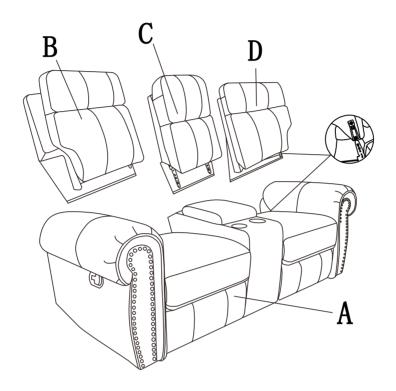

## COMPONENT LIST (LOVE SEAT)

| NO. | DRAWING | QTY | DESCRIPTION          |
|-----|---------|-----|----------------------|
| А   |         | 1   | SEAT                 |
| В   |         | 1   | LSF BACK REST        |
| С   |         | 1   | CONSOLE<br>BACK REST |
| D   |         | 1   | RSF BACK REST        |

STEP# 1 Attach LSF Back Rest(B) and RSF Back Rest(D) to the Seat (A). STEP# 2 Attach Console Back Rest (C) to the seat(A) .

STEP#3 Completed

PAGE 2 OF 3