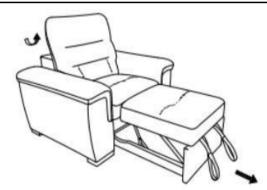

## **Assembly Instruction**

ITEM NO.: 9808-1

Chair with pull-out ottoman

**Note:** Do not use power tools for assembly. Power tools increase the risk of over tightening which lead to splitting or cracking the wood.