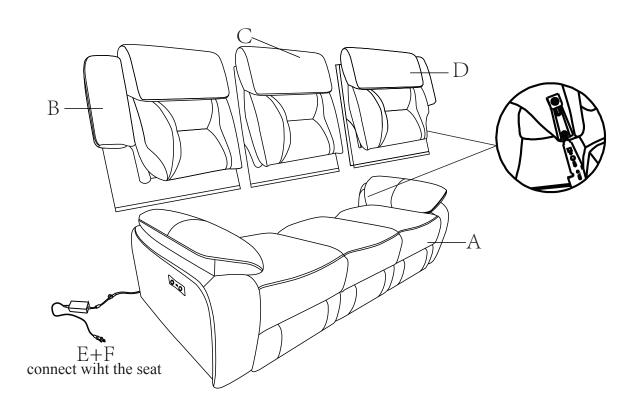

### COMPONENT LIST (SOFA)

| NO. | DRAWING | QTY | DESCRIPTION         |
|-----|---------|-----|---------------------|
| А   |         | 1   | SEAT                |
| В   |         | 1   | LSF BACK REST       |
| С   |         | 1   | MIDDLE BACK<br>REST |
| D   |         | 1   | RSF BACK REST       |
| Е   |         | 1   | ADAPTOR             |
| F   |         | 1   | PLUG WITH WIRE      |

PAGE 1 OF 4

STEP# 2 Attach LSF Back Rest(B) and RSF Back Rest(D) to the Seat (A). STEP# 3 Attach Middle Back Rest (C) to the seat(A) .

PAGE 2 OF 4