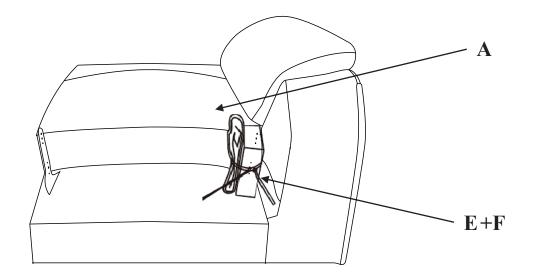

### COMPONENT LIST (SOFA)

| NO. | DRAWING | QTY | DESCRIPTION         |
|-----|---------|-----|---------------------|
| А   |         | 1   | SEAT                |
| В   |         | 1   | LSF BACK REST       |
| С   |         | 1   | MIDDLE BACK<br>REST |
| D   |         | 1   | RSF BACK REST       |
| Е   |         | 1   | ADAPTOR             |
| F   |         | 1   | PLUG WITH WIRE      |

PAGE 1 OF 4

STEP# 2 Attach LSF Back Rest(B) and RSF Back Rest(D) to the Seat (A). STEP# 3 Attach Middle Back Rest (C) to the seat(A) .

PAGE 2 OF 4