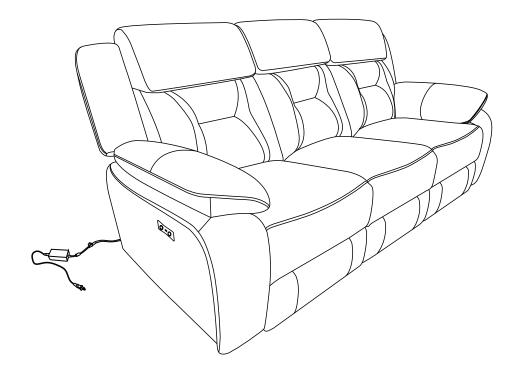

Assembly Instruction**

# ITEM NO.: 8229NBE-3PW/8229NDG-3PW POWER DOUBLE RECLINING SOFA

NOTE: Do not use power tools for assembly. Power tools increase the risk of over tightening which leads to splitting or cracking the wood.

### COMPONENT LIST (SOFA)

| NO. | DRAWING | QTY | DESCRIPTION         |
|-----|---------|-----|---------------------|
| А   |         | 1   | SEAT                |
| В   |         | 1   | LSF BACK REST       |
| С   |         | 1   | MIDDLE BACK<br>REST |
| D   |         | 1   | RSF BACK REST       |
| Е   |         | 1   | ADAPTOR             |
| F   |         | 1   | PLUG WITH WIRE      |

PAGE 1 OF 4



STEP# 2 Attach LSF Back Rest(B) and RSF Back Rest(D) to the Seat (A). STEP# 3 Attach Middle Back Rest (C) to the seat(A) .



PAGE 2 OF 4

## STEP#4 Completed





#### Care Instruction for Leather air Furniture.

In order to maintain the original appearance of your Leather air furniture, please follow below simple care procedures:

- Avoid exposing furniture directly to sunlight or heating and air conditioning outlets.
   Sunlight and/or exposure to heating and air conditioning outlets will fade/damage Leather air.
- Do not place your upholstered furniture too close to windows, radiators, or vents and be sure to use window, radiators, or vents.
- Vacuum or wipe with a soft brush to remove dust.



under all legs supports to avoid/prevent from damages/ scratches discoloration.

## Warning

Do not allow electrical cord to be pinched between moving parts or between the frame and the floor. Do not place cord under carpet or in location where it coul