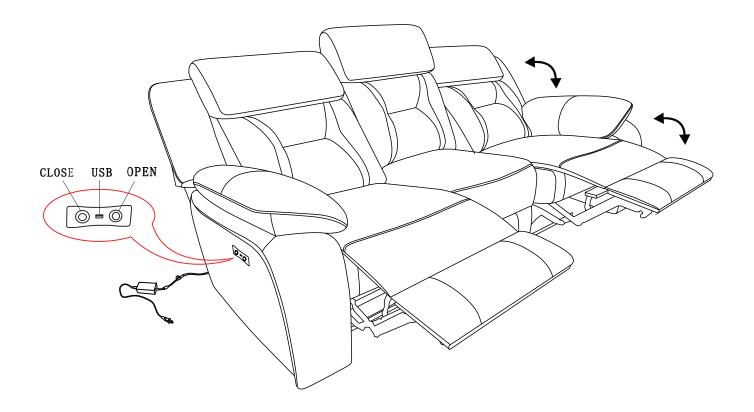

## STEP#4 Completed

## Warning

Do not allow electrical cord to be pinched between moving parts or between the frame and the floor. Do not place cord under carpet or in location where it could become worn.