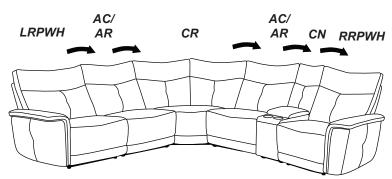

## Assembly Instruction CONSOLE WITH STAINLESS STEEL CUPHOLDERS

ITEM NO.: 9509MGY/DG-CN

NOTE: Do not use power tools for assembly. Power tools increase the risk of over tightening which leads to splitting or cracking the wood.