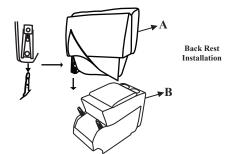

## **COMPONENT LIST (CHAIR)**

| NO. | DRAWING | QTY  | DESCRIPTION |
|-----|---------|------|-------------|
| A   |         | 1 PC | BACK REST   |
| В   |         | 1 PC | CONSOLE     |

STEP#1 QP-AI-P022-107-1

Align the female brackets at the back rest onto the male brackets at the seat, insert back rest to the seat then push to the end and make sure it is fixed in position securely.