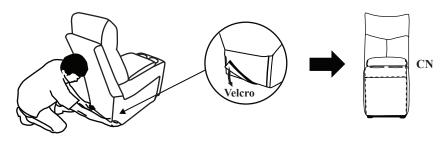

## Assembly Instruction CONSOLE WITH STAINLESS STEEL CUPHOLDERS

ITEM NO.: 9509MGY/DG-CN

NOTE: Do not use power tools for assembly. Power tools increase the risk of over tightening which leads to splitting or cracking the wood.

## **COMPONENT LIST (CHAIR)**

| NO. | DRAWING | QTY  | DESCRIPTION |
|-----|---------|------|-------------|
| A   |         | 1 PC | BACK REST   |
| В   |         | 1 PC | CONSOLE     |

STEP#1 QP-AI-P022-107-1

Align the female brackets at the back rest onto the male brackets at the seat, insert back rest to the seat then push to the end and make sure it is fixed in position securely.



## STEP#2

STEP#3











## CARE INSTRUCTION FOR POLYESTER

In order to maintain the original appearance of your polyester furniture, please follow below simple care procedure:

- Avoid exposing furniture directly to sunlight or heating and air conditioning outlets. Exposure to sunlight or heating and air conditioning outlets will fade/damage polyester.
- Wipe gently with a damp soft cloth to remove dust, dirt and any grime build up.