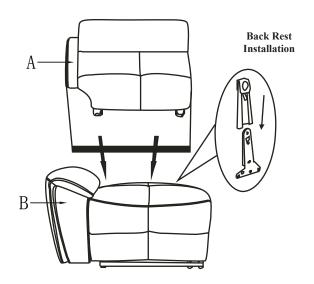

## **COMPONENT LIST (CHAIR)**

| NO. | DRAWING | QTY  | DESCRIPTION |
|-----|---------|------|-------------|
| A   |         | 1 PC | BACK REST   |
| В   |         | 1 PC | SEAT        |

## STEP#2

Connect each piece.