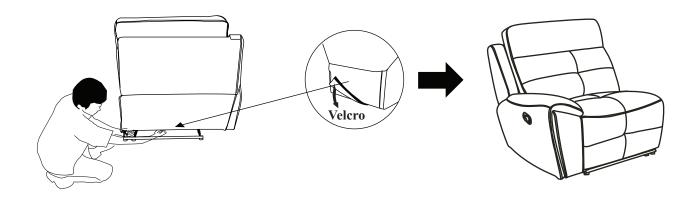

## Assembly Instruction LSF Reclining Chair ITEM NO.:9469NVB-LR

NOTE: Do not use power tools for assembly. Power tools increase the risk of over tightening which leads to splitting or cracking the wood.

## **COMPONENT LIST (CHAIR)**

| NO. | DRAWING | QTY  | DESCRIPTION |
|-----|---------|------|-------------|
| A   |         | 1 PC | BACK REST   |
| В   |         | 1 PC | SEAT        |



## STEP#2



Connect each piece.



## **CARE INSTRUCTION FOR POLYESTER:**

In order to maintain the original appearance of your polyester furniture, please follow below simple care procedure:

- Avoid exposing furniture directly to sunlight or heating and air conditioning outlets. Exposure to sunlight or heating and air conditioning outlets will fade/damage polyester.
- Wipe gently with a damp soft cloth to remove dust, dirt and any grime build up.