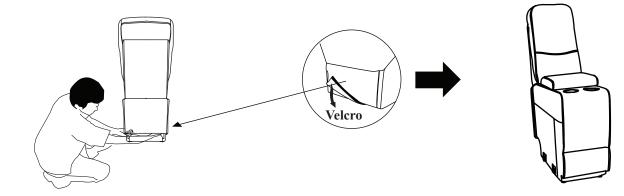

## Assembly Instruction CONSOLE ITEM NO.: 8490GRY/BRW-CN

NOTE: Do not use power tools for assembly. Power tools increase the risk of over tightening which leads to splitting or cracking the wood.

### **COMPONENT LIST (CHAIR)**

| NO. | DRAWING | QTY  | DESCRIPTION |
|-----|---------|------|-------------|
| A   |         | 1 PC | BACK REST   |
| В   |         | 1 PC | SEAT        |

STEP#1



STEP#2



#### STEP#3



#### CARE INSTRUCTION FOR POLYESTER:

# In order to maintain the original appearance of your polyester furniture, please follow below simple care procedure :

- Avoid exposing furniture directly to sunlight or heating and air conditioning outlets. Exposure to sunlight or heating and air conditioning outlets will fade/damage polyester.
- Wipe gently with a damp soft cloth to remove dust, dirt and any grime build up.