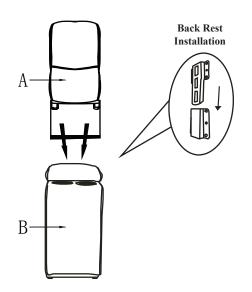

### **COMPONENT LIST (CHAIR)**

| NO. | DRAWING | QTY  | DESCRIPTION |
|-----|---------|------|-------------|
| A   |         | 1 PC | BACK REST   |
| В   |         | 1 PC | SEAT        |

STEP#1

STEP#2