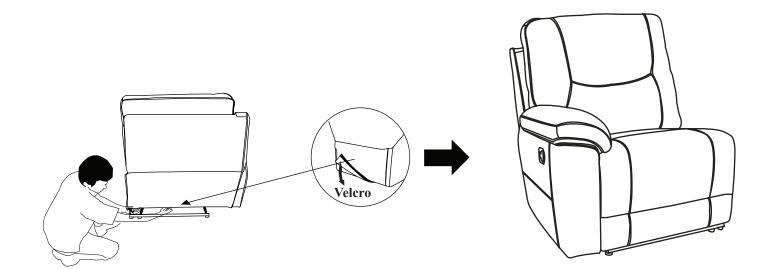

## Assembly Instruction Left Side Reclining Chair ITEM NO.: 8490GRY/BRW-LR

NOTE: Do not use power tools for assembly. Power tools increase the risk of over tightening which leads to splitting or cracking the wood.

### **COMPONENT LIST (CHAIR)**

| NO. | DRAWING | QTY  | DESCRIPTION |
|-----|---------|------|-------------|
| Α   |         | 1 PC | BACK REST   |
| В   |         | 1 PC | SEAT        |

STEP#1



STEP#2



#### STEP#3



#### **CARE INSTRUCTION FOR POLYESTER:**

# In order to maintain the original appearance of your polyester furniture, please follow below simple care procedure :

- Avoid exposing furniture directly to sunlight or heating and air conditioning outlets. Exposure to sunlight or heating and air conditioning outlets will fade/damage polyester.
- Wipe gently with a damp soft cloth to remove dust, dirt and any grime build up.