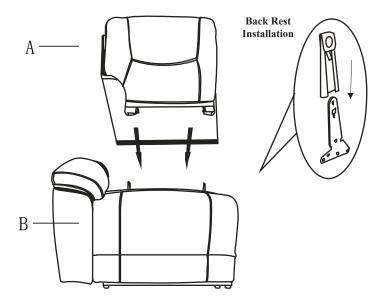

### **COMPONENT LIST (CHAIR)**

| NO. | DRAWING | QTY  | DESCRIPTION |
|-----|---------|------|-------------|
| Α   |         | 1 PC | BACK REST   |
| В   |         | 1 PC | SEAT        |

STEP#1

STEP#2