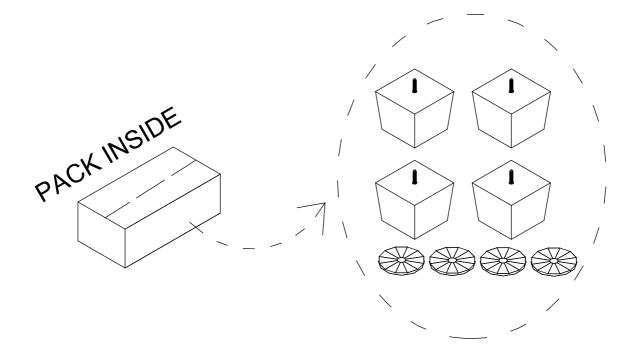

## **ASSEMBLY INSTRUCTION**

ITEM NO.:9309BK-2 LOVE SEAT

Legs and hardware are stored in box, pleace take out for assembly.

NOTE: Do not use power tools for assembly. Power tools increase the risk of over tightening which lead to splitting or cracking the wood.

| NO. | DRAWING | QTY | DESCRIPTION                    |
|-----|---------|-----|--------------------------------|
| Α   |         | 1   | SEAT                           |
| В   |         | 2   | BACK CUSHION                   |
| С   |         | 4   | WOODEN LEG<br>4-3/4"*4-3/4"*4" |
| D   |         | 4   | GASKET                         |