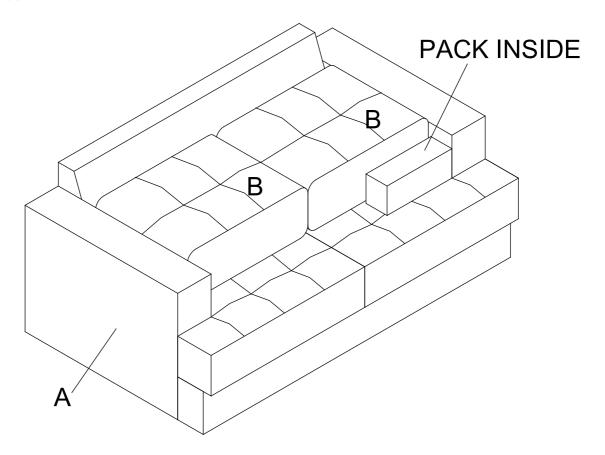

| NO. | DRAWING | QTY | DESCRIPTION                    |
|-----|---------|-----|--------------------------------|
| Α   |         | 1   | SEAT                           |
| В   |         | 2   | BACK CUSHION                   |
| С   |         | 4   | WOODEN LEG<br>4-3/4"*4-3/4"*4" |
| D   |         | 4   | GASKET                         |