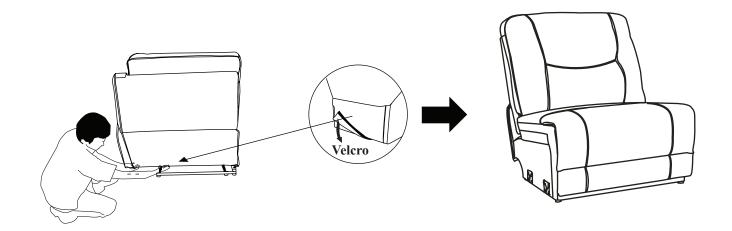

## **COMPONENT LIST (CHAIR)**

| NO. | DRAWING | QTY  | DESCRIPTION |
|-----|---------|------|-------------|
| Α   |         | 1 PC | BACK REST   |
| В   |         | 1 PC | SEAT        |

STEP#1

Back Rest Installation

STEP#2