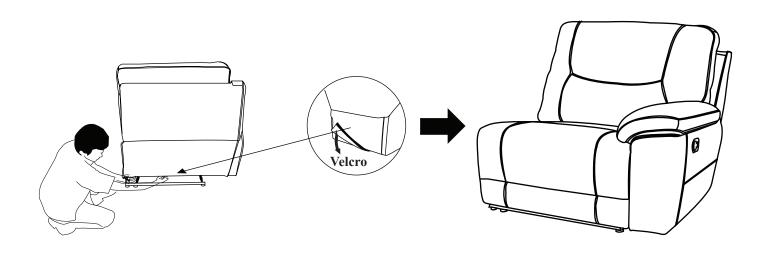

## Assembly Instruction Right Side Reclining Chair ITEM NO.: 8490GRY/BRW-RR

NOTE: Do not use power tools for assembly. Power tools increase the risk of over tightening which leads to splitting or cracking the wood.

## **COMPONENT LIST (CHAIR)**

| NO. | DRAWING | QTY  | DESCRIPTION |
|-----|---------|------|-------------|
| A   |         | 1 PC | BACK REST   |
| В   |         | 1 PC | SEAT        |



## STEP#2





## **CARE INSTRUCTION FOR POLYESTER:**

In order to maintain the original appearance of your polyester furniture, please follow below simple care procedure:

- Avoid exposing furniture directly to sunlight or heating and air conditioning outlets. Exposure to sunlight or heating and air conditioning outlets will fade/damage polyester.
- Wipe gently with a damp soft cloth to remove dust, dirt and any grime build up.