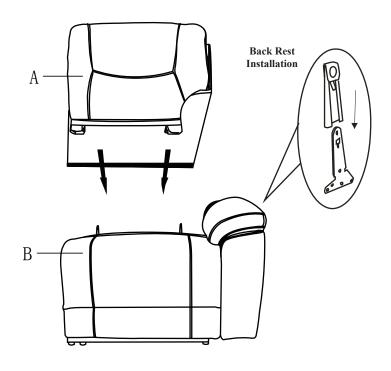

## **COMPONENT LIST (CHAIR)**

| NO. | DRAWING | QTY  | DESCRIPTION |
|-----|---------|------|-------------|
| A   |         | 1 PC | BACK REST   |
| В   |         | 1 PC | SEAT        |