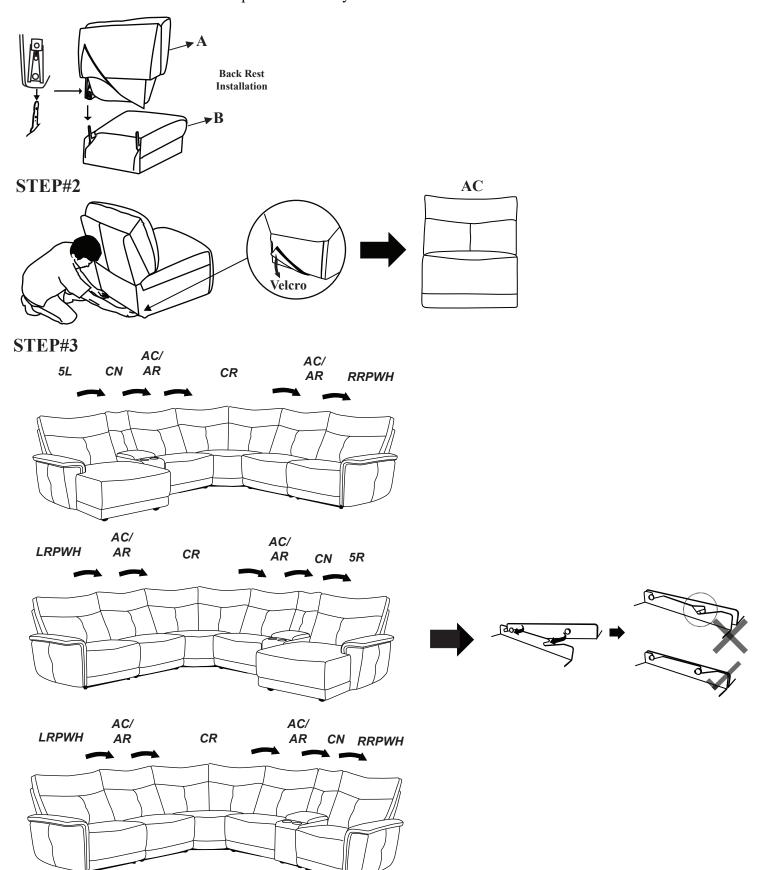

Align the female brackets at the back rest onto the male brackets at the seat, insert back rest to the seat then push to the end and make sure it is fixed in position securely.