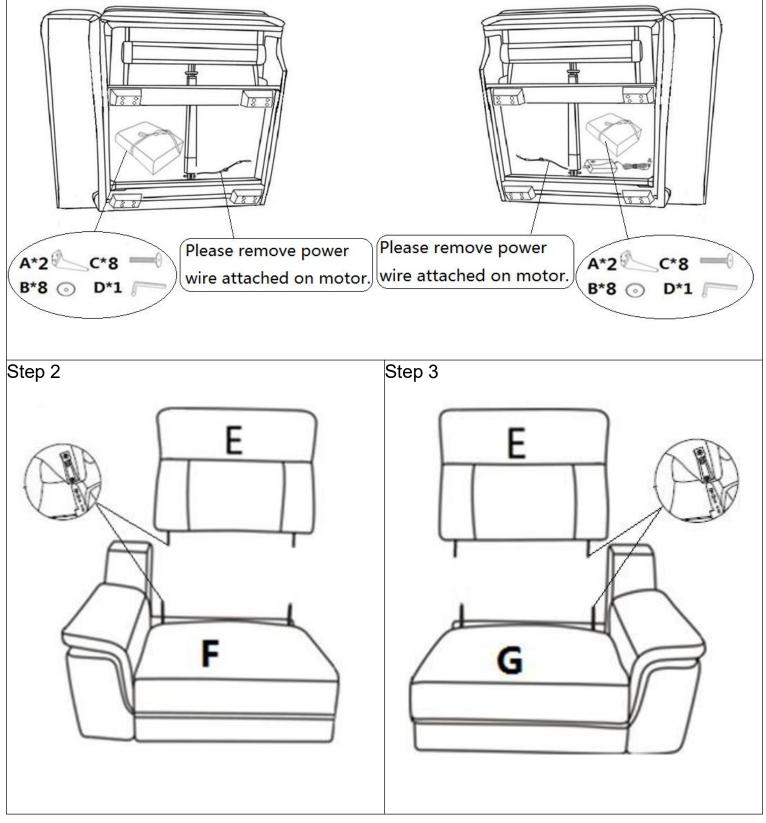

**Assembly Instruction** 

ITEM N0.:9360BLK-3LRPW/3RRPW (1/2)Power Left Side Reclining Chair for Sofa/ (2/2)Power Right Side Reclining Chair for Sofa

Legs & hardware are stored at the bottom of the seat, please take out for assembly.

Note: Do not use power tools for assembly. Power tools increase the risk of over tightening which lead to splitting or cracking the wood.

Component list

| Label       | Picture    | QTY    | Description            |
|-------------|------------|--------|------------------------|
| А           |            | 4 PCS  | Metal Leg<br>H 5 1/2"  |
| В           | $\bigcirc$ | 16 PCS | Metal Washer<br>¢1/2 " |
| С           |            | 16 PCS | Bolt<br>φ1/2"X1"       |
| D           |            | 1 PC   | Allen Key<br>21/4"X1"  |
| E           |            | 2 PCS  | Back Rest              |
| F           |            | 1 PC   | LSF Seat               |
| G           |            | 1PC    | RSF Seat               |
| Page 1 of 4 |            |        |                        |

## Step 1

Adaptor set is pre-connected and located under the right side seat,

please take out the plug and wire for use.