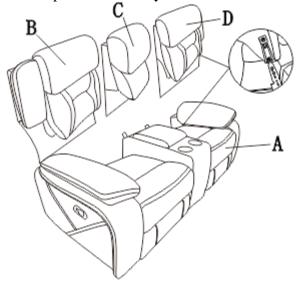

## **COMPONENT LIST (LOVE SEAT)**

| NO. | DRAWING | QTY | DESCRIPTION          |
|-----|---------|-----|----------------------|
| A   |         | 1   | SEAT                 |
| В   |         | 1   | LSF BACK REST        |
| C   |         | 1   | CONSOLE<br>BACK REST |
| D   |         | 1   | RSF BACK REST        |

## STEP# 1

Align the female brackets at the back onto the male brackets at the seat, insert back rest to the seat and make sure it is fixed in position securely.