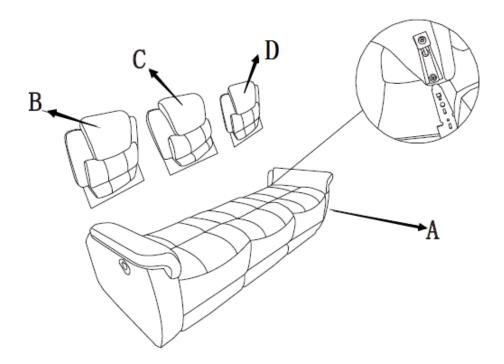

| NO. | DRAWING | QTY | DESCRIPTION         |
|-----|---------|-----|---------------------|
| A   |         | 1   | SEAT FRAME          |
| В   |         | 1   | LSF BACK REST       |
| С   |         | 1   | MIDDLE BACK<br>REST |
| D   |         | 1   | RSF BACK REST       |

## **COMPONENT LIST (SOFA)**

PAGE 1 OF 2