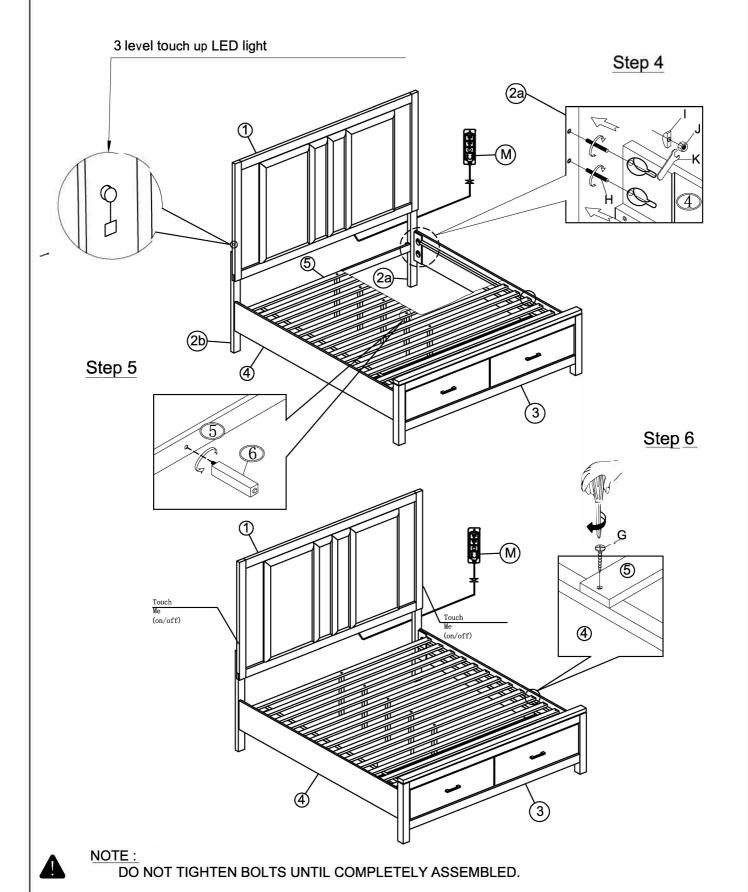

|     | Part List             |       |     | Hardware List In-F | <b>(-1</b>                                                |                    |        |
|-----|-----------------------|-------|-----|--------------------|-----------------------------------------------------------|--------------------|--------|
| NO. | Description           | Q'TY  |     | NO.                | Description                                               | Sketch             | Q'TY   |
| 1   | Headboard             | 1PC   |     | Α                  | Flat washer Ø5/16"                                        | 0                  | 10PCS  |
| 2a  | Headboard Post RSF    | 1PC   |     | В                  | Bolt Ø5/16" x 1-7/8"L                                     | <b>9</b> —         | 10PCS  |
| 2b  | Headboard Post LSF    | 1PC   |     | С                  | Allen Key 2-1/2"L                                         |                    | 1PC    |
| 3   | Footboard             | 1PC   |     | М                  | Plug with connector                                       |                    | 1PC    |
| 4   | Rails                 | 2PCS  |     |                    | Hardware List In-k                                        | <b>(-</b> 2        |        |
| 5   | Slat Roll             | 13PCS |     | NO.                | Description                                               | Sketch             | Q'TY   |
| 6   | Slat supports         | 5PCS  |     | D                  | Flat washer Ø1/4"                                         | 0                  | 2PCS   |
| 7   | Headboard support bar | 1PC   |     | Е                  | Bolt Ø1/4" x 1-3/8"L                                      | 9                  | 2PCS   |
| 8   | Footboard support leg | 2PCS  |     | F                  | Allen Key 2-1/2"L                                         |                    | 1PC    |
|     |                       |       |     | G                  | Screw Ø4 x 1-1/4"L                                        | <b>O</b>           | 26PCS  |
|     | Stop 1                |       |     |                    | Hardware List In -                                        | - 3                |        |
|     | Step 1                |       |     | NO.                | Description                                               | Sketch             | Q'TY   |
|     |                       | (8)   |     | Н                  | Thread Bolt Ø <sup>5</sup> / <sub>16</sub> "-18 x 3-1/8"L | (1111111111111111) | 8PCS   |
|     | F _/ 👂                |       | ^   |                    | Curved washer Ø5/16"                                      | (B)                | 8PCS   |
|     | E / [                 |       |     | J                  | Nut Ø5/16"                                                | <b>Ø</b>           | 8PCS   |
| F   | D                     |       |     | K                  | Open Wrench ½" x 3-1/2"L                                  | <u> </u>           | 1PC    |
| •   | E                     | ///   |     |                    | Tools Required: Please use a                              | a screwdriver fo   | or the |
|     | D                     |       |     |                    | screwdriver is not included.                              |                    |        |
|     | 3                     |       |     |                    |                                                           | Step 2  8 2a       |        |
|     | Step 3                |       | 26) |                    | 7                                                         | C B A              |        |

## **ASSEMBLY INSTRUCTION**

Item No.:

1486 - 1 (1/3) Queen Headboard 1486 - 2 (2/3) Queen Footboard

1486 - 3 (3/3) Eastern King/Queen Side Rails