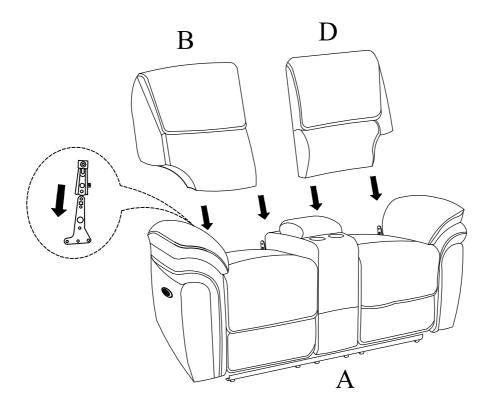

# **Assembly Instruction**

ITEM N0.:8517BRW-2PW
Power Double Reclining Love Seat
with Center Console

Back Rest are stored at the bottom of love seat, please take out it for assembly hardware for assembly.

#### Component list

| No | Drawing | Qty | Description       |
|----|---------|-----|-------------------|
| A  |         | 1   | SEAT              |
| В  |         | 1   | LSF BACK REST     |
| С  |         | 1   | CONSOLE BACK REST |
| D  |         | 1   | RSF BACK REST     |
| E  |         | 2   | STAR KNOB         |
| F  |         | 1   | PLUG              |
| G  |         | 1   | ADAPTOR           |

## Step #1