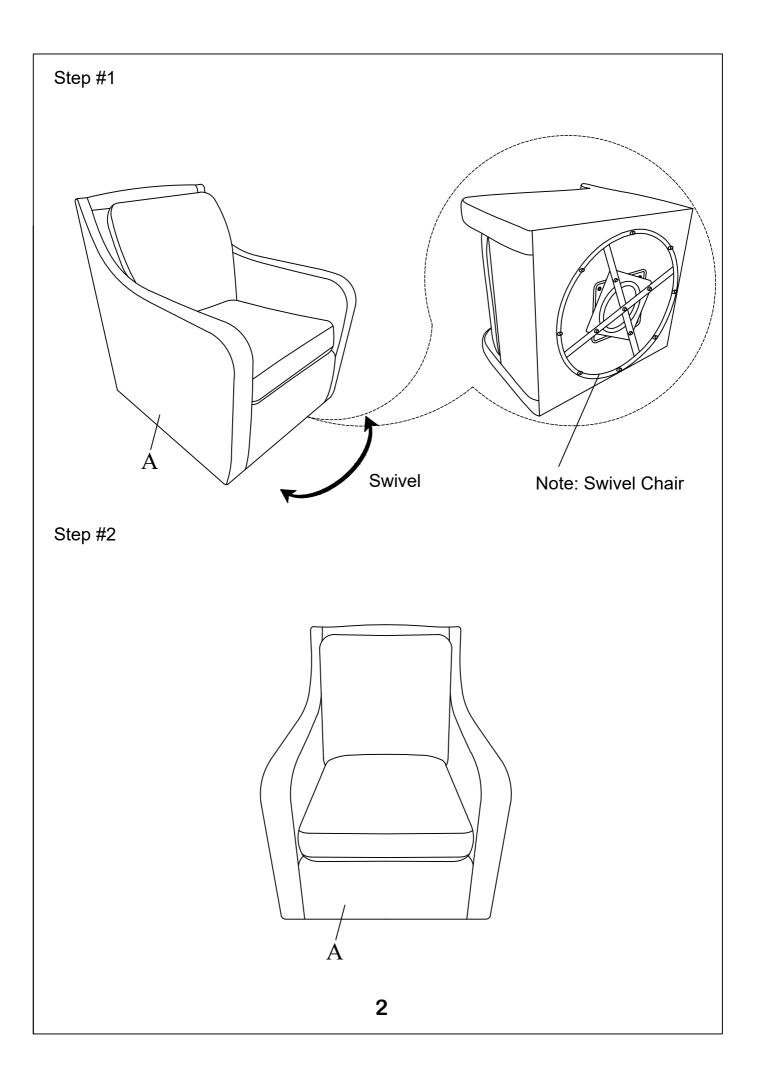

## Assembly Instruction SWIVEL CHAIR

ITEM N0.: 1299BEG-1

Note: Do not use power tools for assembly. Power tools increase the risk of over tightening which lead to spliting or cracking the wood.

## **Component list**

| No | Drawing | Qty | Description |
|----|---------|-----|-------------|
| A  |         | 1   | CHAIR       |

## Step #3 Assembly completed.