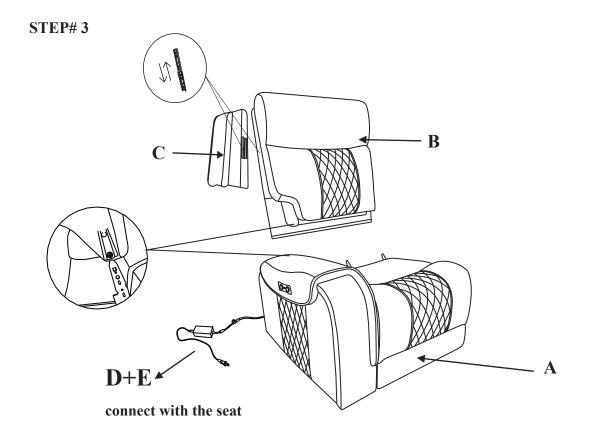

# **ITEM NO:9377GRY-LRPW**

(1/6) Power Left Side Reclining Chair with USB Port

Adaptor set is located on the seat bracket, please take out for assembly.

**NOTE:** Do not use power tools for assembly. Power tools increase the risk of over tightening which leads to splitting or cracking the wood.

#### **COMPONENT LIST**

| NO. | DRAWING | QTY | DESCRIPTION       |
|-----|---------|-----|-------------------|
| A   |         | 1   | SEAT              |
| В   |         | 1   | BACK REST         |
| C   |         | 1   | LSF EAR           |
| D   |         | 1   | ADAPTOR           |
| E   |         | 1   | PLUG WITH<br>WIRE |

# STEP# 2

STEP# 4

PAGE 3 OF 5

PAGE 4 OF 5