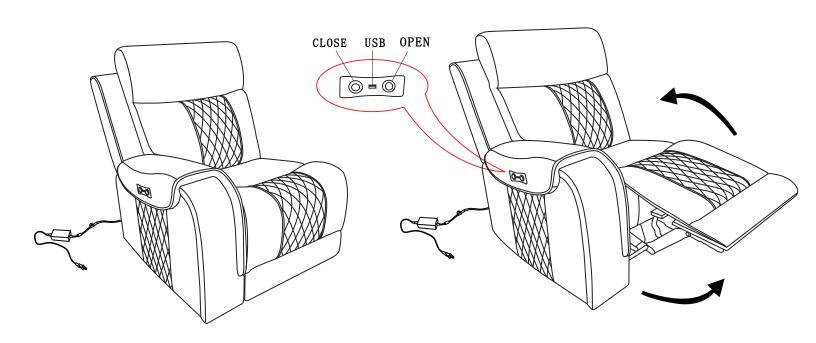

### Warning

Do not allow electrical cord to be pinched between moving parts or between the frame and the floor. Do not place cord under carpet or in location where it could become worn.