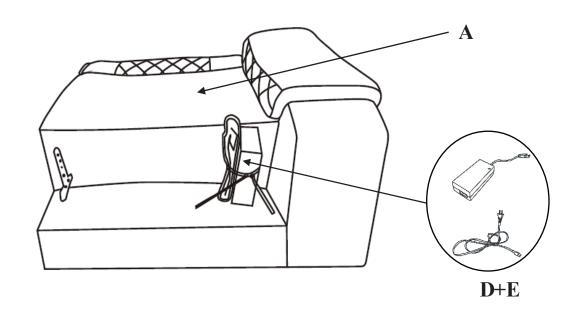

#### **COMPONENT LIST**

| NO. | DRAWING | QTY | DESCRIPTION       |
|-----|---------|-----|-------------------|
| A   |         | 1   | SEAT              |
| В   |         | 1   | BACK REST         |
| C   |         | 1   | LSF EAR           |
| D   |         | 1   | ADAPTOR           |
| E   |         | 1   | PLUG WITH<br>WIRE |