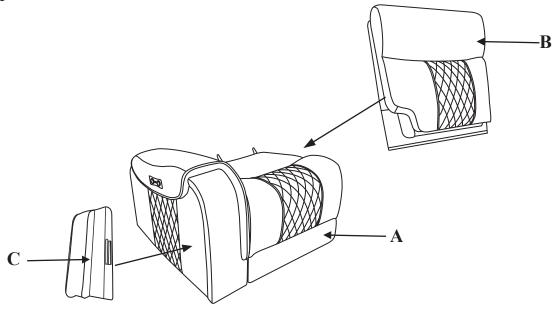

#### **COMPONENT LIST**

| NO. | DRAWING | QTY | DESCRIPTION       |
|-----|---------|-----|-------------------|
| A   |         | 1   | SEAT              |
| В   |         | 1   | BACK REST         |
| C   |         | 1   | LSF EAR           |
| D   |         | 1   | ADAPTOR           |
| E   |         | 1   | PLUG WITH<br>WIRE |