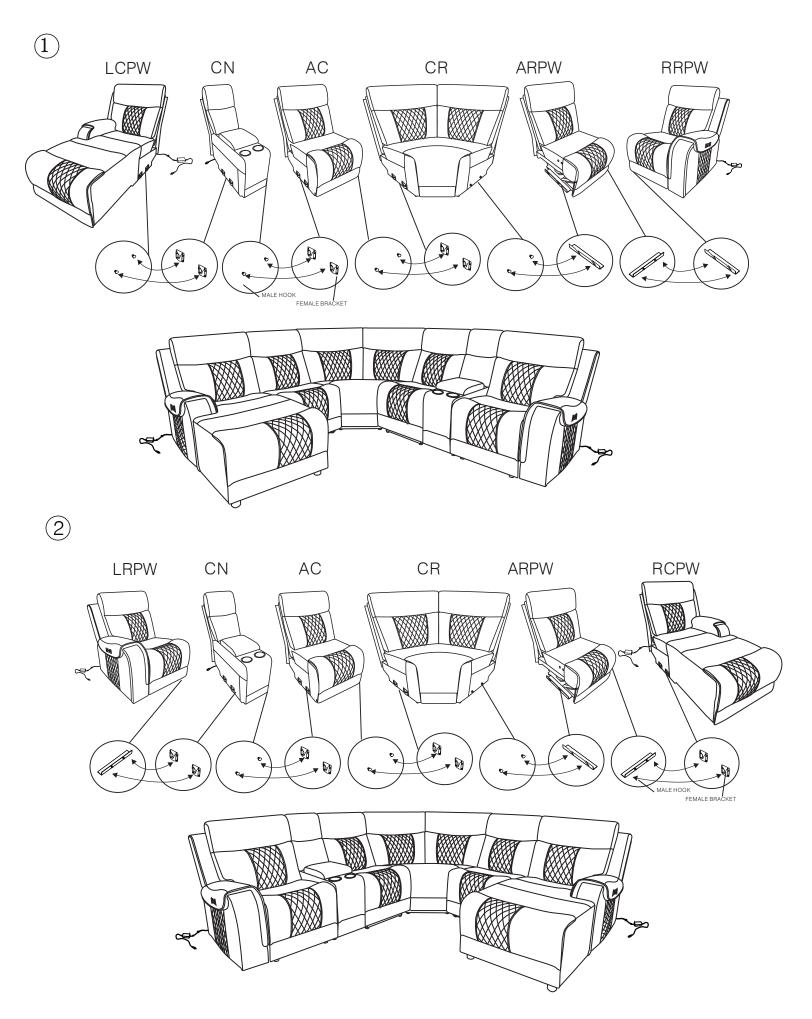

#### **COMPONENT LIST**

| NO. | DRAWING | QTY | DESCRIPTION       |
|-----|---------|-----|-------------------|
| A   |         | 1   | SEAT              |
| В   |         | 1   | BACK REST         |
| C   |         | 1   | LSF EAR           |
| D   |         | 1   | ADAPTOR           |
| E   |         | 1   | PLUG WITH<br>WIRE |