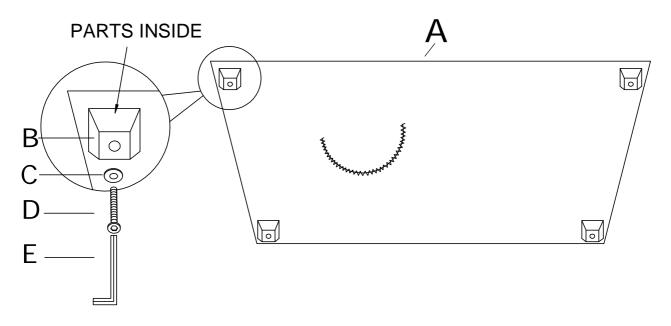

# **ASSEMBLY INSTRUCTION**

ITEM NO: 9267GY-2L LSF 2-SEATER

LEGS AND HARDWARE ARE STORED IN THE BOTTOM OF THE SEAT, PLEASE TAKE OUT FOR ASSEMBLY.

| NO. | PARTS LIST | QTY | DESCRIPTION  |
|-----|------------|-----|--------------|
| A   |            | 1   | LSF 2-SEATER |

| NO. | HARDWARE LIST                          | QTY | DESCRIPTION |
|-----|----------------------------------------|-----|-------------|
| В   | 95mm*95mm*75mmH                        | 4   | WOODEN LEG  |
| С   | 8.5*16*1.5mm                           | 4   | FLAT WASHER |
| D   | (C)))))))))))))))))))))))))))))))))))) | 4   | BOLT        |
| E   | M5*100*38mm                            | 1   | ALLEN KEY   |

MADE IN VIETNAM Page: 1/2