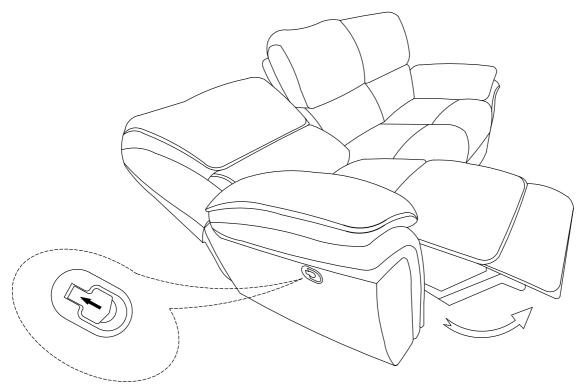

## **Assembly Instruction**

ITEM No.: 8517BRW-3 Double Reclining Sofa



Back Rest are stored at the bottom of sofa, please take out it for assembly hardware for assembly.

Note: Do not use power tools for assembly. Power tools increase the risk of over tightening which lead to splitting or cracking the wood.

## Component list

| No | Drawing | Qty | Description      |
|----|---------|-----|------------------|
| Α  |         | 1   | SEAT             |
| В  |         | 1   | LSF BACK REST    |
| С  |         | 1   | MIDDLE BACK REST |
| D  |         | 1   | RSF BACK REST    |



Step #2



Pull to recline the chair



## Care Instruction for Polished Microfiber Furniture:

In order to maintain the original appearance of your Polished Microfiber Furniture, please follow below simple care procedures:

- Avoid exposing furniture directly to sunlight or heating and air conditioning outlets. Sunlight and or exposure to heating and air conditioning outlets will fade/damage Polished Microfiber.
- · Vacuum or wipe with a soft cloth to remove dust.



For items use on wooden floor, hard surfaces or carpets, it is recommended to Install protective pads under all legs and supports to avoid/prevent from damages/scratches and discoloration.