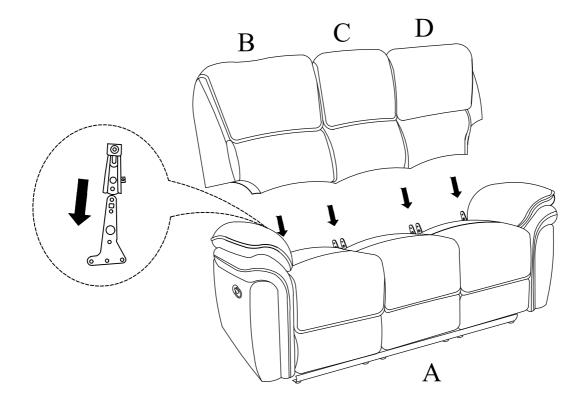

## **Assembly Instruction**

ITEM No.: 8517BRW-3 Double Reclining Sofa

Back Rest are stored at the bottom of sofa, please take out it for assembly hardware for assembly.

Note: Do not use power tools for assembly. Power tools increase the risk of over tightening which lead to splitting or cracking the wood.

## Component list

| No | Drawing | Qty | Description      |
|----|---------|-----|------------------|
| Α  |         | 1   | SEAT             |
| В  |         | 1   | LSF BACK REST    |
| С  |         | 1   | MIDDLE BACK REST |
| D  |         | 1   | RSF BACK REST    |