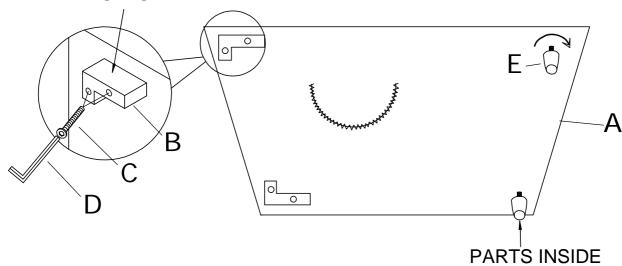

# **ASSEMBLY INSTRUCTION**

ITEM NO: 9289DB-2L LSF 2-SEATER

LEGS AND HARDWARE ARE STORED IN THE BOTTOM OF THE SEAT, PLEASE TAKE OUT FOR ASSEMBLY.

| NO. | . PARTS LIST | QTY | DESCRIPTION  |
|-----|--------------|-----|--------------|
| А   |              | 1   | LSF 2-SEATER |

| NO. | HARDWARE LIST                          | QTY | DESCRIPTION  |
|-----|----------------------------------------|-----|--------------|
| В   | 165*165*80mm                           | 2   | WOODEN LEGS  |
| С   | ())))))))))))))))))))))))))))))))))))) | 4   | BOLT         |
| D   | M5*100*38mm                            | 1   | ALLEN KEY    |
| Е   | H80mm                                  | 2   | PLASTIC LEGS |