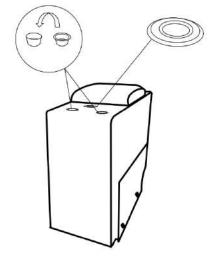

# Component list

| No | Drawing        | Qty | Description                                 |
|----|----------------|-----|---------------------------------------------|
| А  |                | 1   | Console                                     |
| В  |                | 2   | Stainless steel Cup holder (D108*D85*H53mm) |
| С  | \natheref{\pi} | 1   | Adaptor/Plug                                |

### Step #1

### Wireless charging

49901219