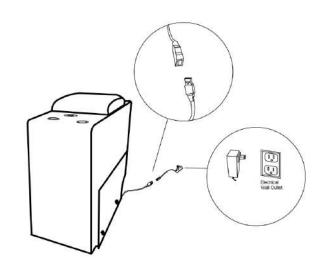

# Component list

| No | Drawing        | Qty | Description                                 |
|----|----------------|-----|---------------------------------------------|
| А  |                | 1   | Console                                     |
| В  |                | 2   | Stainless steel Cup holder (D108*D85*H53mm) |
| С  | \natheref{\pi} | 1   | Adaptor/Plug                                |

### Step #1

### Wireless charging

49901219