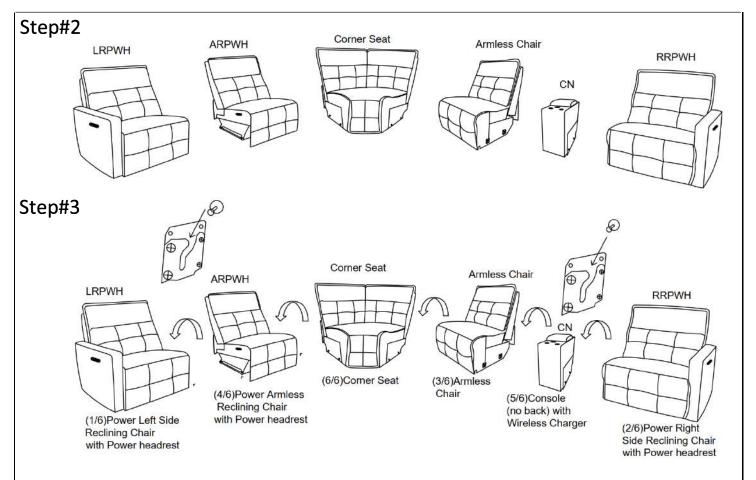

## ASSEMBLY INSTRUCTION ITEM:9444HMP-CN (5/6)Console (no back) with Wireless Charger

NOTE: Do not use power tools for assembly. The use of power tools increases the risk of over-tightening, which can result in wood splitting or cracking.