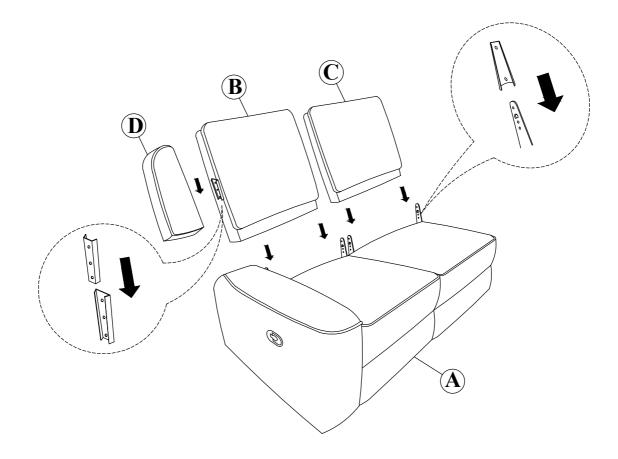

## Component list

| No | Drawing | Qty | Description  |
|----|---------|-----|--------------|
| A  |         | 1   | SEAT         |
| В  |         | 1   | LSF BACKREST |
| С  |         | 1   | RSF BACKREST |
| D  |         | 1   | LSF WING     |

## Step #1

Step #2