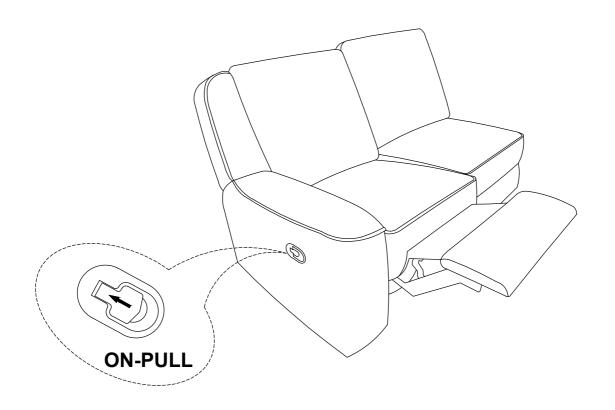

## **Assembly Instruction**

ITEM NO.: 8530EB-2L

Drop-Down Cup Holders

Hardware are stored at the bottom of sofa, please take out for assembly.

Note: Do not use power tools for assembly. Power tools increase the risk of over tightening which lead to spliting or cracking the wood.