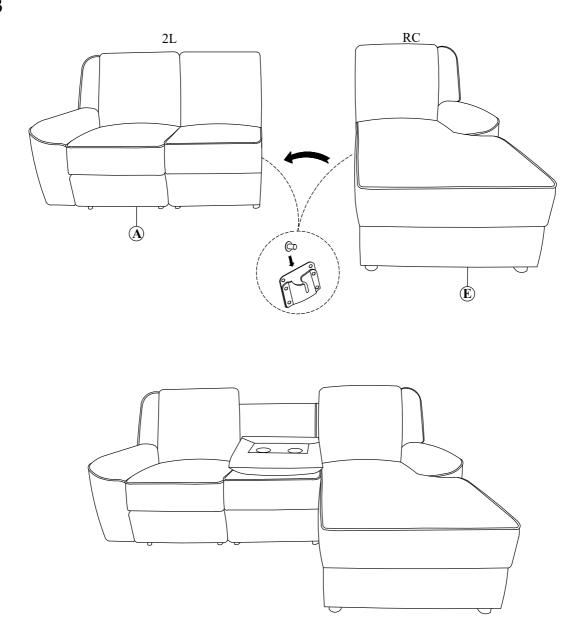

## **Assembly Instruction**

ITEM NO.: 8530EB-2L

Drop-Down Cup Holders

Hardware are stored at the bottom of sofa, please take out for assembly.

Note: Do not use power tools for assembly. Power tools increase the risk of over tightening which lead to spliting or cracking the wood.