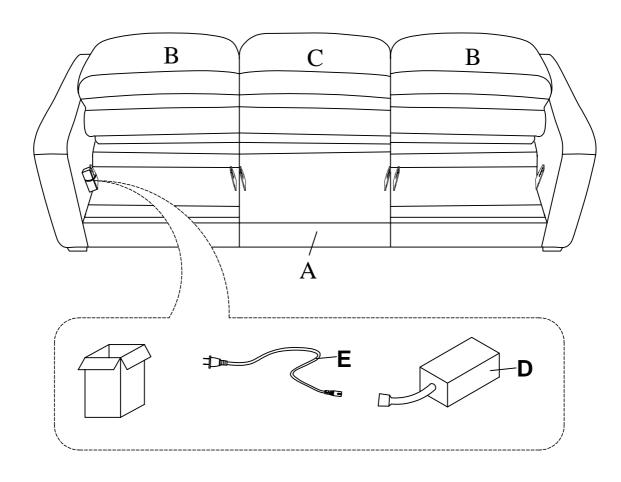

## Component list

| No | Drawing | Qty | Description      |
|----|---------|-----|------------------|
| A  |         | 1   | Seat             |
| В  |         | 2   | LSF/RSF Backrest |
| С  |         | 1   | Middle Backrest  |
| D  |         | 1   | Adaptor          |
| E  |         | 1   | Plug             |

## THE PARTS ARE LOCATED INSIDE THE BOX AS BELOW:

Step #3

Assembly completed.