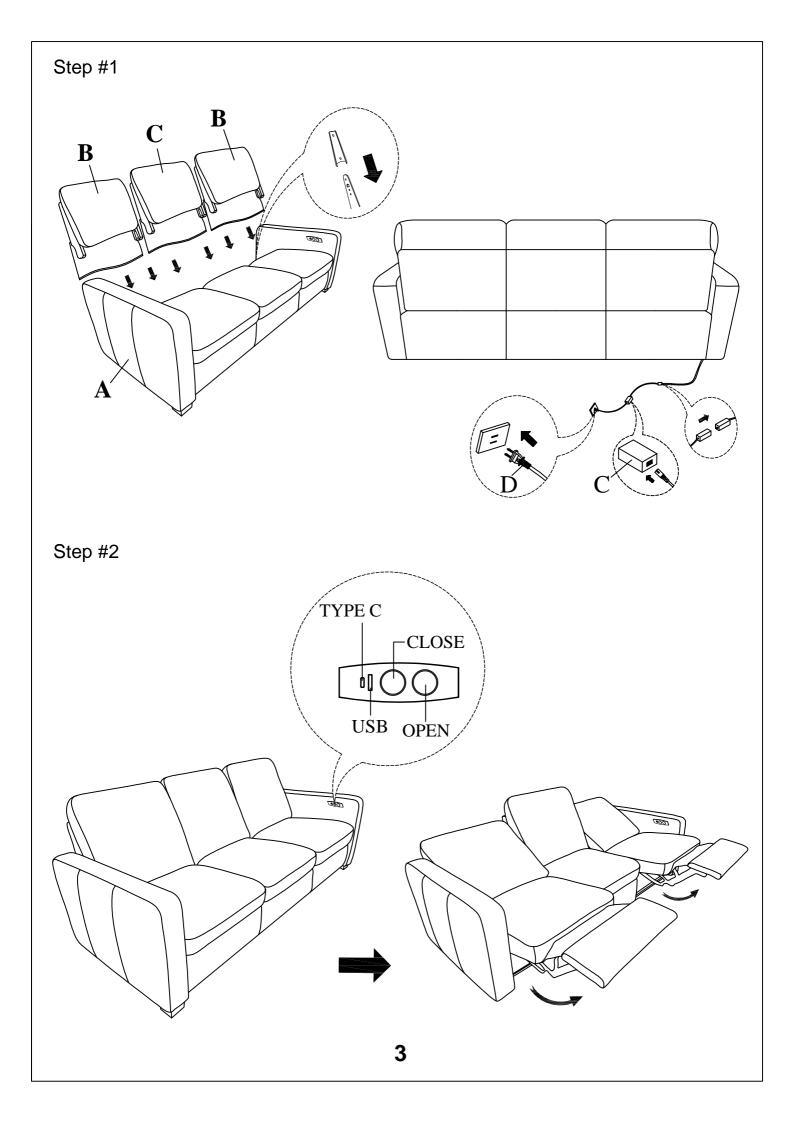

## **Assembly Instruction**

Power Double Reclining Sofa with USB Ports ITEM NO.: 8479BEG-3PW

Note: Do not use power tools for assembly. Power tools increase the risk of over tightening which lead to spliting or cracking the wood.

## Component list

| No | Drawing | Qty | Description      |
|----|---------|-----|------------------|
| A  |         | 1   | Seat             |
| В  |         | 2   | LSF/RSF Backrest |
| С  |         | 1   | Middle Backrest  |
| D  |         | 1   | Adaptor          |
| E  |         | 1   | Plug             |

## THE PARTS ARE LOCATED INSIDE THE BOX AS BELOW:







Step #3

Assembly completed.



## Care Instruction for Chenille Furniture:

In order to maintain the original appearance of your chenille fabric, please follow below simple care procedures:

- Avoid exposing furniture directly to sunlight or heating and air conditioning outlets. Sunlight and/or exposure to heating and air conditioning outlets will fade/damage chenille. Do not place your upholstered furniture too close to windows, radiators, or vents, and be sure to use windows, radiators, or vents.
- Vacuum or wipe with a soft cloth to remove dust.
- Hardware may loosen over time. Periodically check to make sure all connections are tight. Re-tighten if necessary.



For items use on wooden floor, hard surfaces or carpets, it is recommended to Install protective pads under all legs and s