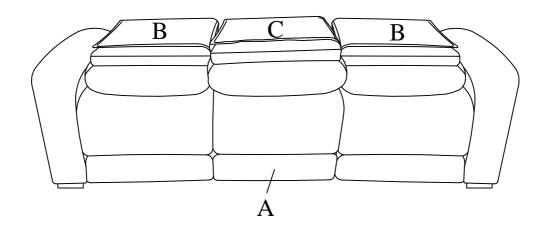

## Component list

| No | Drawing | Qty | Description      |
|----|---------|-----|------------------|
| A  |         | 1   | Seat             |
| В  |         | 2   | LSF/RSF Backrest |
| С  |         | 1   | Middle Backrest  |
| D  |         | 1   | Adaptor          |
| E  |         | 1   | Plug             |