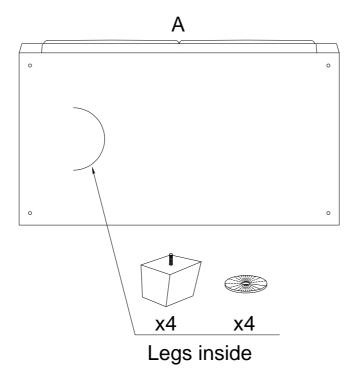

## Component list

| No | Drawing | Qty | Description                   |
|----|---------|-----|-------------------------------|
| Α  |         | 1   | SEAT                          |
| В  |         | 4   | WOODEN LEGS<br>(108*108*80MM) |
| С  |         | 4   | PLASTIC GASKET<br>(φ10φ45T2)  |

Step #1

Step #2