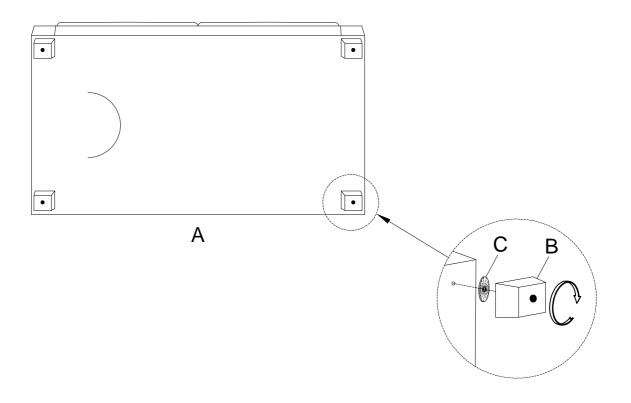

## Component list

| No | Drawing | Qty | Description                   |
|----|---------|-----|-------------------------------|
| Α  |         | 1   | SEAT                          |
| В  |         | 4   | WOODEN LEGS<br>(108*108*80MM) |
| С  |         | 4   | PLASTIC GASKET<br>(φ10φ45T2)  |

Step #1

Step #2