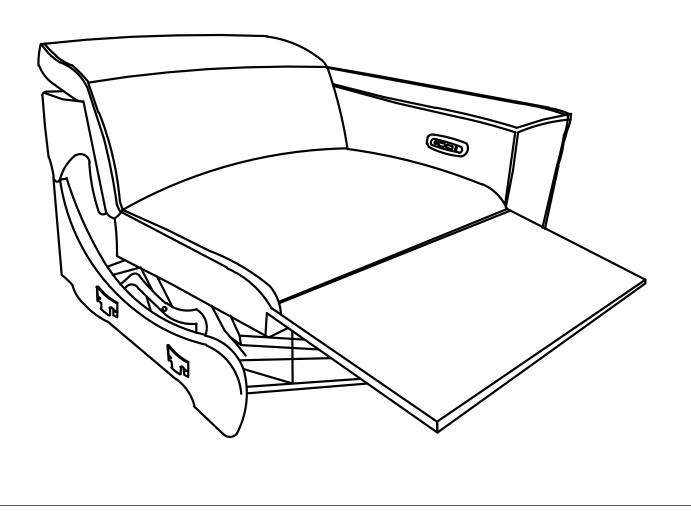

ASSEMBLY INSTRUCTION
ITEM: 8414GRY-RRPWH
(5/5)Power Right Side
Reclining Chair with Power
Headrest and Charging Ports



NOTE: Do not use power tools for assembly. The use of power tools increases the risk of over-tightening, which can result in wood splitting or cracking.



## Component

| No | Drawing | Qty | Description              |
|----|---------|-----|--------------------------|
| А  |         | 1   | SEAT                     |
| В  | •       | 2   | PLASTIC LEGS<br>Ø60*40mm |
| С  |         | 1   | PLUG                     |





Step #4





## Step #7



## Care Instruction for Textured Polyester Furniture:

In order to maintain the original appearance of your textured polyester Furniture, please follow below simple care procedures:

- Avoid exposing furniture directly to sunlight or heating and air conditioning outlets. Sunlight and or exposure to heating and air conditioning outlets will fade/damage textured polyester.
- Vacuum or wipe with a soft cloth to remove dust.
- Hardware may loosen over time. Periodically check to make sure all connection are tight, Re-tighten if necessary.



For items use on wooden floor, hard surfaces or carpets, it is recommended to Install protective pads under all legs and supports to avoid/prevent from damages/scratches and discoloration.