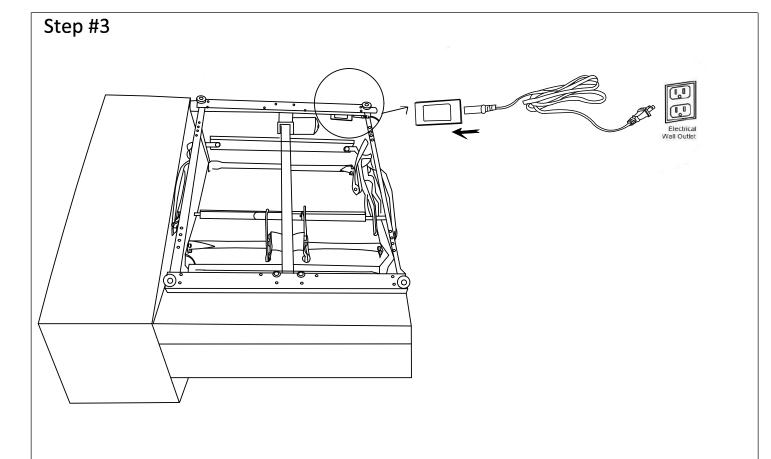

ASSEMBLY INSTRUCTION
ITEM: 8414GRY-RRPWH
(5/5)Power Right Side
Reclining Chair with Power
Headrest and Charging Ports



NOTE: Do not use power tools for assembly. The use of power tools increases the risk of over-tightening, which can result in wood splitting or cracking.



## Component

| No | Drawing | Qty | Description              |
|----|---------|-----|--------------------------|
| А  |         | 1   | SEAT                     |
| В  | •       | 2   | PLASTIC LEGS<br>Ø60*40mm |
| С  |         | 1   | PLUG                     |





Step #4





## Step #7



## Care Instruction for Textured Polyester Furniture:

In order to maintain the original appearance of your textured polyester Furniture, please follow below simple care procedures:

- Avoid exposing furniture directly to sunlight or heating and air conditioning outlets. Sunlight and or exposure to heating and air conditioning outlets will fade/damage textured polyester.
- Vacuum or wipe with a soft cloth to remove dust.
- Hardware may loosen over time. Periodically check to make sure all connection are tight, Re-tighten if necessary.



For items use on wooden floor, hard surfaces or carpets, it is recommended to Install protective pads under all legs and supports to avoid/prevent from damages/scratches and discoloration.