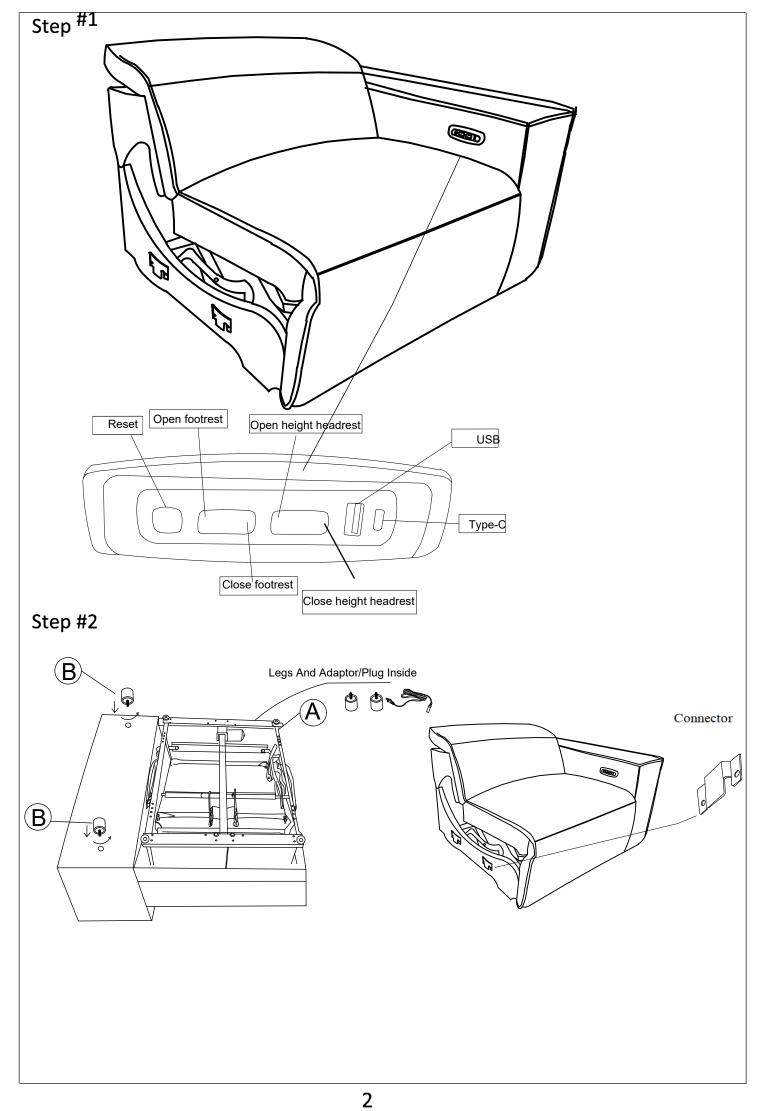

## Component

| No | Drawing | Qty | Description              |
|----|---------|-----|--------------------------|
| А  |         | 1   | SEAT                     |
| В  | •       | 2   | PLASTIC LEGS<br>Ø60*40mm |
| С  |         | 1   | PLUG                     |