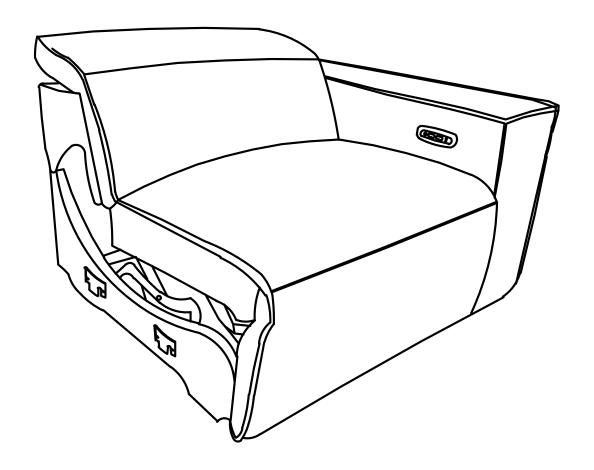

ASSEMBLY INSTRUCTION
ITEM: 8414GRY-RRPWH
(5/5)Power Right Side
Reclining Chair with Power
Headrest and Charging Ports

NOTE: Do not use power tools for assembly. The use of power tools increases the risk of over-tightening, which can result in wood splitting or cracking.