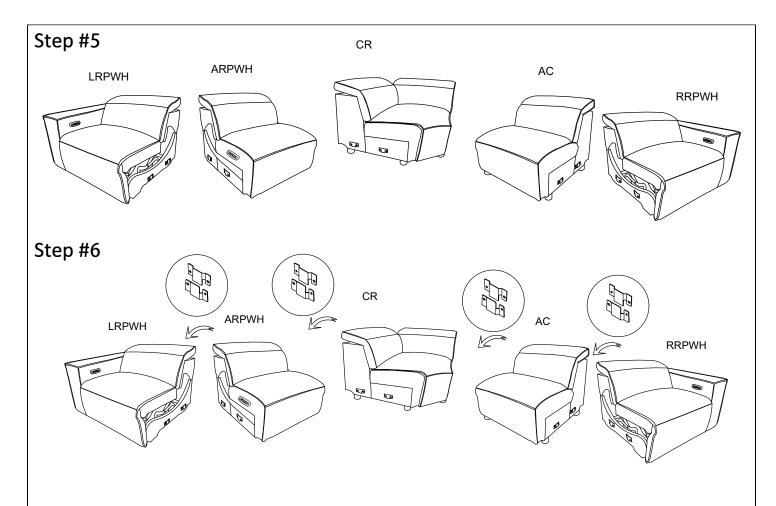

ASSEMBLY INSTRUCTION
ITEM: 8414GRY-RRPWH
(5/5)Power Right Side
Reclining Chair with Power
Headrest and Charging Ports



NOTE: Do not use power tools for assembly. The use of power tools increases the risk of over-tightening, which can result in wood splitting or cracking.



## Component

| No | Drawing | Qty | Description              |
|----|---------|-----|--------------------------|
| А  |         | 1   | SEAT                     |
| В  | •       | 2   | PLASTIC LEGS<br>Ø60*40mm |
| С  |         | 1   | PLUG                     |





Step #4





## Step #7



## Care Instruction for Textured Polyester Furniture:

In order to maintain the original appearance of your textured polyester Furniture, please follow below simple care procedures:

- Avoid exposing furniture directly to sunlight or heating and air conditioning outlets. Sunlight and or exposure to heating and air conditioning outlets will fade/damage textured polyester.
- Vacuum or wipe with a soft cloth to remove dust.
- Hardware may loosen over time. Periodically check to make sure all connection are tight, Re-tighten if necessary.



For items use on wooden floor, hard surfaces or carpets, it is recommended to Install protective pads under all legs and supports to avoid/prevent from damages/scratches and discoloration.