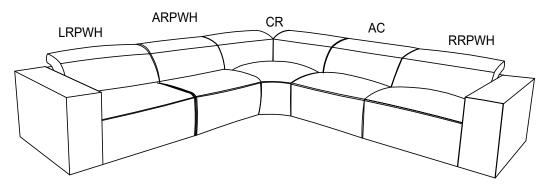

ASSEMBLY INSTRUCTION
ITEM: 8414GRY-RRPWH
(5/5)Power Right Side
Reclining Chair with Power
Headrest and Charging Ports

NOTE: Do not use power tools for assembly. The use of power tools increases the risk of over-tightening, which can result in wood splitting or cracking.