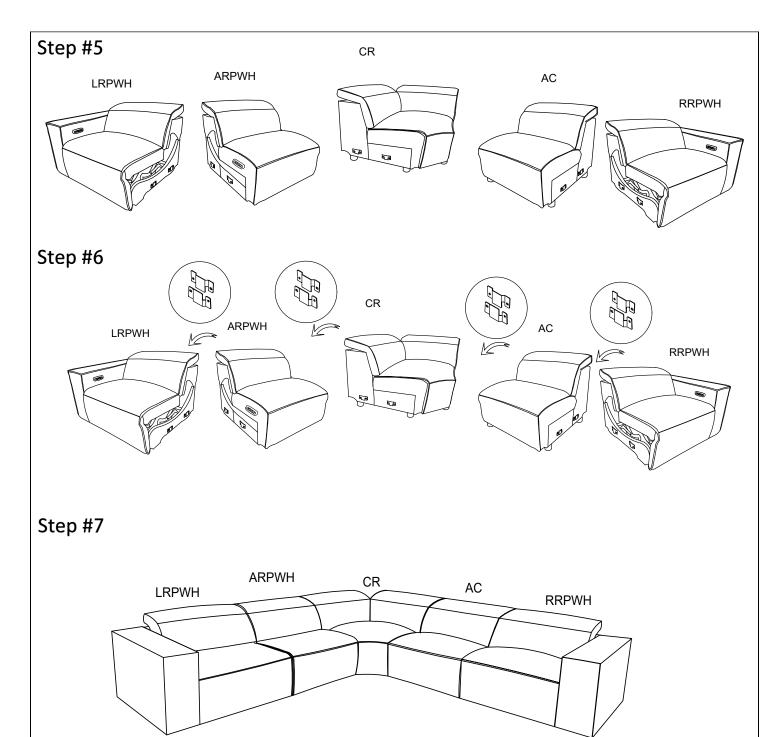

ASSEMBLY INSTRUCTION ITEM: 8414GRY-LRPWH (1/5)Power Left Side Reclining Chair with Power Headrest and Charging Ports

NOTE: Do not use power tools for assembly. The use of power tools increases the risk of over-tightening, which can result in wood splitting or cracking.