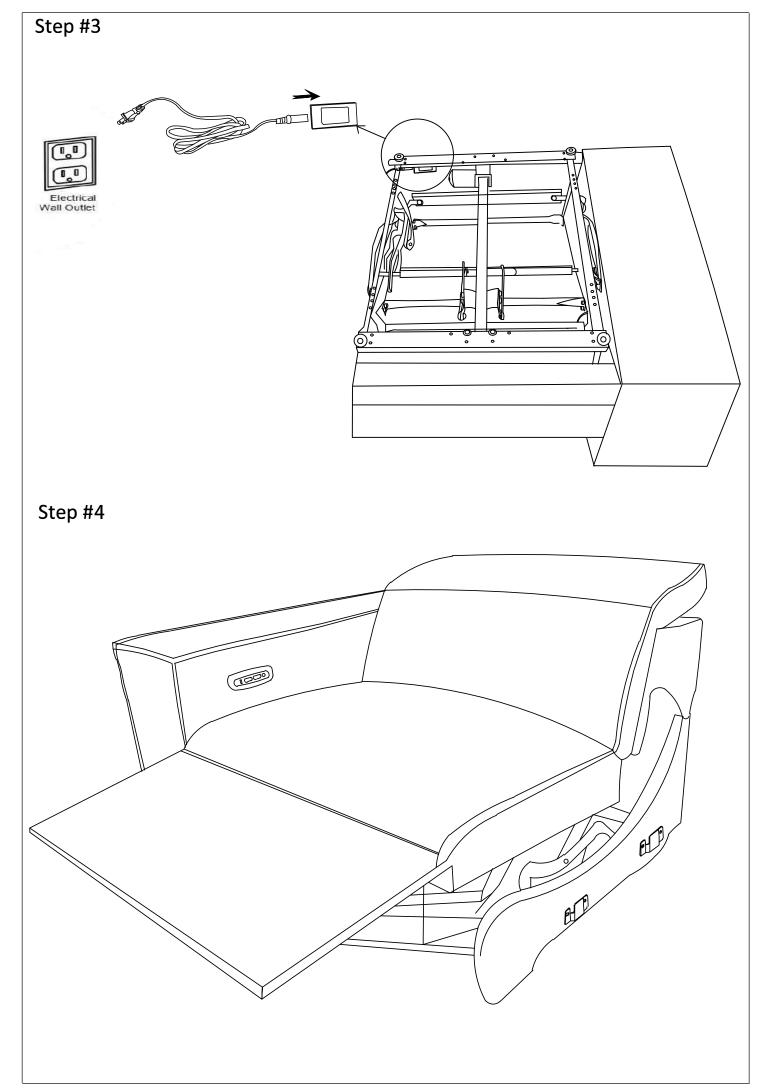

## **Component list**

| No | Drawing | Qty | Description              |
|----|---------|-----|--------------------------|
| A  |         | 1   | SEAT                     |
| В  | ٢       | 2   | PLASTIC LEGS<br>Ø60*40mm |
| С  | f Con   | 1   | PLUG                     |