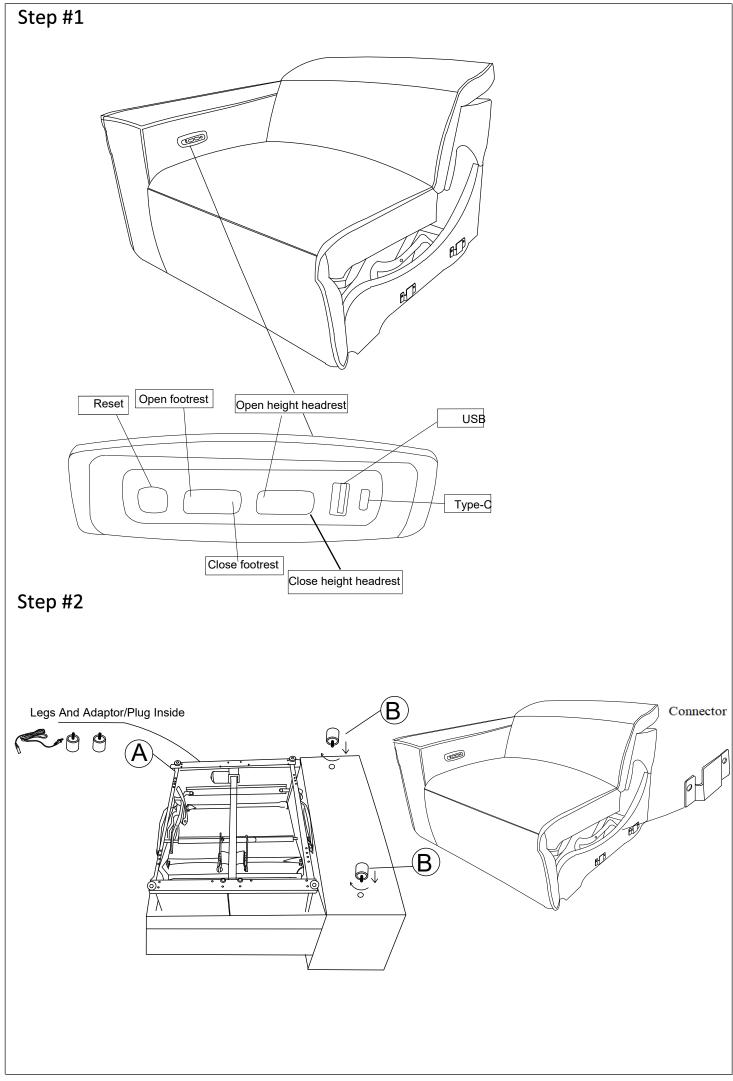

## **Component list**

| No | Drawing | Qty | Description              |
|----|---------|-----|--------------------------|
| A  |         | 1   | SEAT                     |
| В  | ٢       | 2   | PLASTIC LEGS<br>Ø60*40mm |
| С  | f Con   | 1   | PLUG                     |