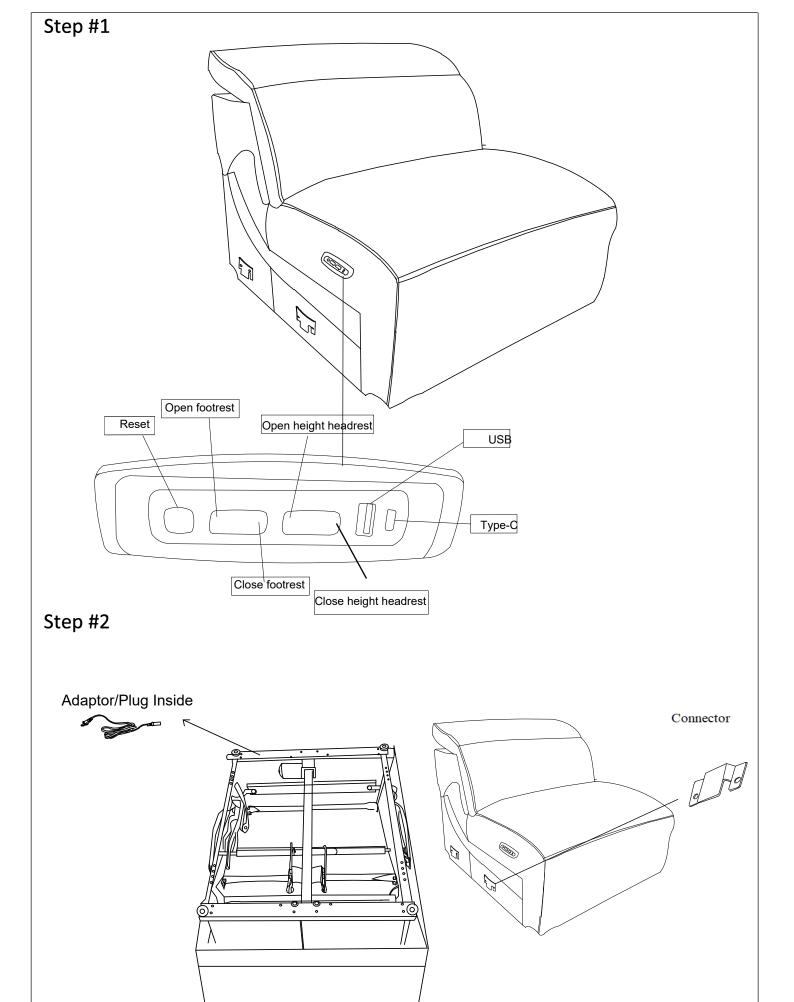

## Component

| No | Drawing | Qty | Description |
|----|---------|-----|-------------|
| А  |         | 1   | SEAT        |
| В  |         | 1   | PLUG        |

Step #4