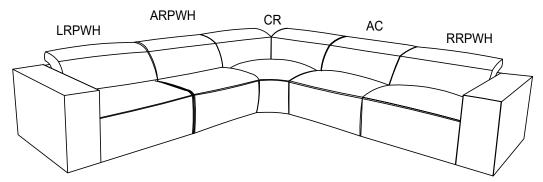

## ASSEMBLY INSTRUCTION ITEM: 8414GRY-ARPWH (3/5)Power Reclining Armless Chair with Power Headrest

NOTE: Do not use power tools for assembly. The use of power tools increases the risk of over-tightening, which can result in wood splitting or cracking.