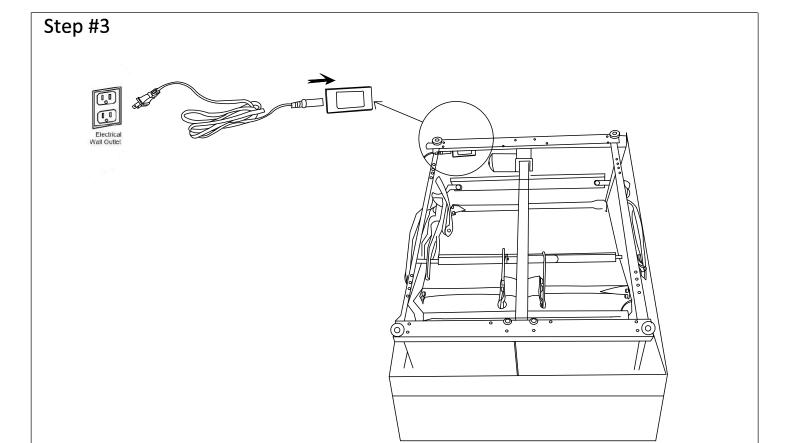

## Component

| No | Drawing | Qty | Description |
|----|---------|-----|-------------|
| А  |         | 1   | SEAT        |
| В  |         | 1   | PLUG        |

Step #4