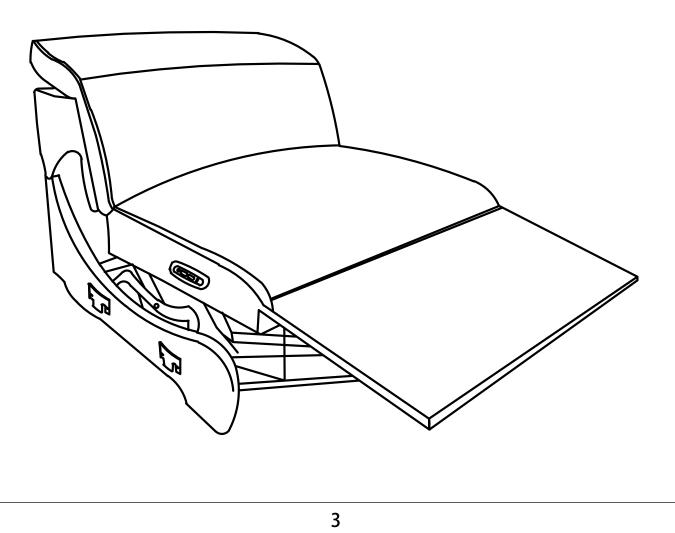

## ASSEMBLY INSTRUCTION ITEM: 8414GRY-ARPWH (3/5)Power Reclining Armless Chair with Power Headrest



NOTE: Do not use power tools for assembly. The use of power tools increases the risk of over-tightening, which can result in wood splitting or cracking.



## Component

| No | Drawing | Qty | Description |
|----|---------|-----|-------------|
| А  |         | 1   | SEAT        |
| В  |         | 1   | PLUG        |





Step #4





## Step #7



## Care Instruction for Textured Fabric Furniture:

In order to maintain the original appearance of your textured polyester Furniture, please follow below simple care procedures:

- Avoid exposing furniture directly to sunlight or heating and air conditioning outlets. Sunlight and or exposure to heating and air conditioning outlets will fade/damage textured fabric.
- Vacuum or wipe with a soft cloth to remove dust.
- Hardware may loosen over time. Periodically check to make sure all connection are tight, Re-tighten if necessary.



For items use on wooden floor, hard surfaces or carpets, it is recommended to Install protective pads under all legs and supports to avoid/prevent from damages/scratches and discoloration.