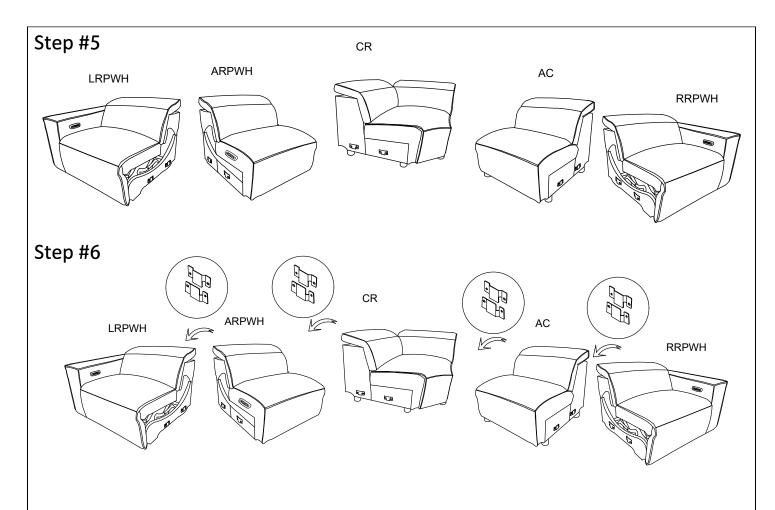

## ASSEMBLY INSTRUCTION ITEM: 8414GRY-ARPWH (3/5)Power Reclining Armless Chair with Power Headrest



NOTE: Do not use power tools for assembly. The use of power tools increases the risk of over-tightening, which can result in wood splitting or cracking.



## Component

| No | Drawing | Qty | Description |
|----|---------|-----|-------------|
| А  |         | 1   | SEAT        |
| В  |         | 1   | PLUG        |





Step #4





## Step #7



## Care Instruction for Textured Fabric Furniture:

In order to maintain the original appearance of your textured polyester Furniture, please follow below simple care procedures:

- Avoid exposing furniture directly to sunlight or heating and air conditioning outlets. Sunlight and or exposure to heating and air conditioning outlets will fade/damage textured fabric.
- Vacuum or wipe with a soft cloth to remove dust.
- Hardware may loosen over time. Periodically check to make sure all connection are tight, Re-tighten if necessary.



For items use on wooden floor, hard surfaces or carpets, it is recommended to Install protective pads under all legs and supports to avoid/prevent from damages/scratches and discoloration.