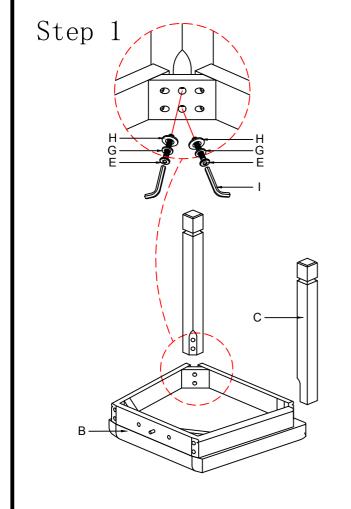

## Assembly Instruction

Item No.: 5648S Side Chair

| PARTS INDENTIFICATION |        |              |       |  |  |
|-----------------------|--------|--------------|-------|--|--|
| No.                   | Sketch | Description  | Q'ty  |  |  |
| А                     |        | Chair Back   | 1 PC  |  |  |
| В                     |        | Seat Cushion | 1 PC  |  |  |
| С                     |        | Front Leg    | 2 PCS |  |  |

| HARDWARE LIST |             |        |                        |        |  |  |
|---------------|-------------|--------|------------------------|--------|--|--|
| No.           | Description | Sketch | Size                   | Q'ty   |  |  |
| D             | Allen Bolt  | 0      | <b>ø</b> 1/4" x 3-1/4" | 4 PCS  |  |  |
| Е             | Allen Bolt  | 0      | <b>ø</b> 1/4" x 2-1/4" | 4 PCS  |  |  |
| F             | Allen Bolt  | 0      | <b>ø</b> 1/4" x 1-1/2" | 2 PCS  |  |  |
| G             | Lock Washer |        | <b>ø</b> 1/4"          | 10 PCS |  |  |
| Н             | Flat Washer | 0      | <b>ø</b> 1/4" x 19     | 10 PCS |  |  |
| I             | Allen Key   |        | 4mm                    | 1 PC   |  |  |

Do not tighten bolts until completely assembled.

For items use on wooden floor, hard surfaces or carpets, it is recommended to install protective pads under all legs and supports to avoid/prevent from damages/scratches and discoloration.