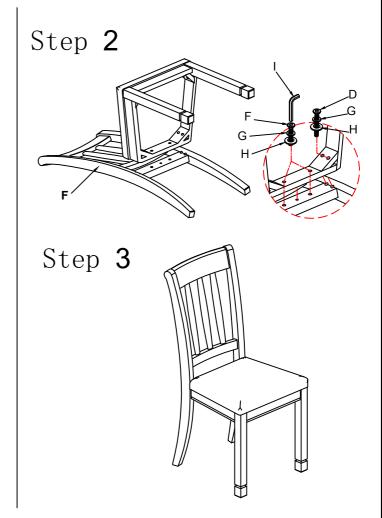

## Assembly Instruction

Item No.: 5648S Side Chair

| PARTS INDENTIFICATION |        |              |       |  |  |
|-----------------------|--------|--------------|-------|--|--|
| No.                   | Sketch | Description  | Q'ty  |  |  |
| А                     |        | Chair Back   | 1 PC  |  |  |
| В                     |        | Seat Cushion | 1 PC  |  |  |
| С                     |        | Front Leg    | 2 PCS |  |  |

| HARDWARE LIST |             |        |                        |        |  |  |
|---------------|-------------|--------|------------------------|--------|--|--|
| No.           | Description | Sketch | Size                   | Q'ty   |  |  |
| D             | Allen Bolt  | 0      | <b>ø</b> 1/4" x 3-1/4" | 4 PCS  |  |  |
| Е             | Allen Bolt  | 0      | <b>ø</b> 1/4" x 2-1/4" | 4 PCS  |  |  |
| F             | Allen Bolt  | 0      | <b>ø</b> 1/4" x 1-1/2" | 2 PCS  |  |  |
| G             | Lock Washer |        | <b>ø</b> 1/4"          | 10 PCS |  |  |
| Н             | Flat Washer | 0      | <b>ø</b> 1/4" x 19     | 10 PCS |  |  |
| I             | Allen Key   |        | 4mm                    | 1 PC   |  |  |

Do not tighten bolts until completely assembled.

For items use on wooden floor, hard surfaces or carpets, it is recommended to install protective pads under all legs and supports to avoid/prevent from damages/scratches and discoloration.