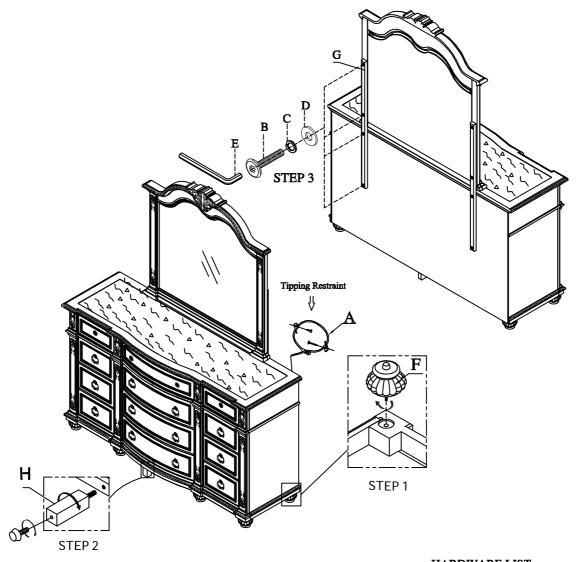

## **PARTS LIST**

| NO | DRAWING  | Q'TY | DESCRIPTION        |
|----|----------|------|--------------------|
| F  | <b>%</b> | 6    | BUN FEET           |
| G  |          | 2    | MIRROR SUPPORT     |
| H  | <b>←</b> | 1    | CENTER SUPPORT LEG |

## HARDWARE LIST

| NO | DRAWING | Q'TY | DESCRIPTION            |
|----|---------|------|------------------------|
| A  | Q       | 1    | TIPPING RESTRAINT      |
| В  |         | 8    | Ø1/4"*1-3/8"BOLT       |
| С  | 9       | 8    | Ø1/4"*19MM LOCK WASHER |
| D  | 0       | 8    | Ø1/4"FLAT WASHER       |
| E  |         | 1    | Ø1/4"ALLEN WRENCH      |