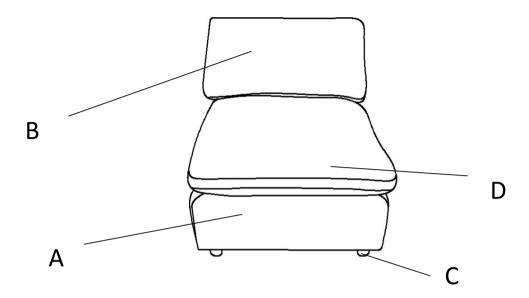

## **COMPONENT LIST**

| NO. | DRAWING | QTY | DESCRIPTION              |
|-----|---------|-----|--------------------------|
| A   |         | 1   | SEAT                     |
| В   |         | 1   | BACK CUSHION             |
| С   |         | 4   | PLASTIC LEG<br>1.6"*2.4" |
| D   |         | 1   | SEAT CUSHION             |