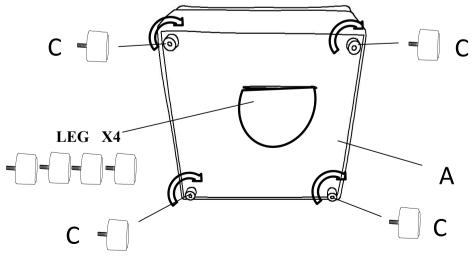

## **COMPONENT LIST**

| NO. | DRAWING | QTY | DESCRIPTION              |
|-----|---------|-----|--------------------------|
| A   |         | 1   | SEAT                     |
| В   |         | 1   | BACK CUSHION             |
| С   |         | 4   | PLASTIC LEG<br>1.6"*2.4" |
| D   |         | 1   | SEAT CUSHION             |