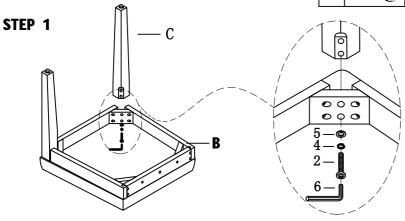

## Assembly Instruction

ITEM#:5581S SIDE CHAIR

| PART LIST |  |                   |      |   | HARDWARE LIST     |              |              |       |
|-----------|--|-------------------|------|---|-------------------|--------------|--------------|-------|
| A         |  | CHAIR BACK        | 1PC  | 1 | 0                 | BOLT         | 5/16"X1-3/4" | 2PCS  |
|           |  |                   |      | 2 | (O) parameters    | BOLT         | 5/16"X2-1/2" | 4PCS  |
| В         |  | SEAT WITH CUSHION | 1PC  | 3 | (O) Brown (Color) | BOLT         | 5/16"X3-1/2" | 4PCS  |
|           |  |                   |      | 4 |                   | LOCK WASHER  | 5/16"        | 10PCS |
| С         |  | FRONT LEG         | 2PCS | 5 | 0                 | FLAT WASHER  | 5/16"X23mm   | 10PCS |
|           |  |                   |      | 6 |                   | ALLEN KEY    | 5mm          | 1PC   |
|           |  |                   |      | 7 |                   | WOODEN DOWEL | Ø8X30nm      | 1PC   |