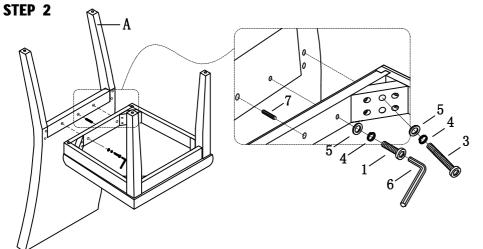

## Assembly Instruction

ITEM#:5581S SIDE CHAIR

| PART LIST |  |                   |      |   | HARDWARE LIST     |              |              |       |
|-----------|--|-------------------|------|---|-------------------|--------------|--------------|-------|
| A         |  | CHAIR BACK        | 1PC  | 1 | 0                 | BOLT         | 5/16"X1-3/4" | 2PCS  |
|           |  |                   |      | 2 | (O) parameters    | BOLT         | 5/16"X2-1/2" | 4PCS  |
| В         |  | SEAT WITH CUSHION | 1PC  | 3 | (O) Brown (Color) | BOLT         | 5/16"X3-1/2" | 4PCS  |
|           |  |                   |      | 4 |                   | LOCK WASHER  | 5/16"        | 10PCS |
| С         |  | FRONT LEG         | 2PCS | 5 | 0                 | FLAT WASHER  | 5/16"X23mm   | 10PCS |
|           |  |                   |      | 6 |                   | ALLEN KEY    | 5mm          | 1PC   |
|           |  |                   |      | 7 |                   | WOODEN DOWEL | Ø8X30nm      | 1PC   |