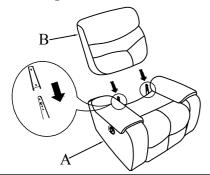

### STEP#1

Align the female brackets at the back rest onto the male brackets at the seat, insert back rest to the seat then push to the end and make sure it is fixed in position securely.

Back Rest Installation