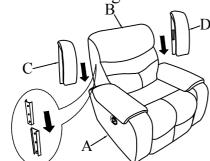

#### STEP#2

Attach the left ear and right ear to back rest

Left & Right Ear Installation