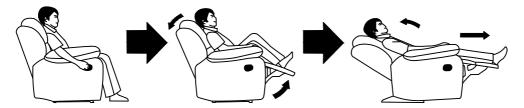

CLINING CHAIR, LIGHT GRAY 100% POLYESTER

ITEM NO: 9519CH-1 9519GY-1

NOTE: Do not use power tools for assembly. Power tools increase the risk of over tightening which leads to splitting or cracking the wood.

# PART LIST (CHAIR)

| NO. | DRAWING | QTY  | DESCRIPTION |
|-----|---------|------|-------------|
| A   |         | 1 PC | SEAT        |
| В   |         | 1 PC | BACK REST   |
| C   |         | 1 PC | LEFT EAR    |
| D   |         | 1 PC | RIGHT EAR   |

### STEP#1

Align the female brackets at the back rest onto the male brackets at the seat, insert back rest to the seat then push to the end and make sure it is fixed in position securely.



Back Rest Installation

#### STEP#2

Attach the left ear and right ear to back rest



Left & Right Ear Installation

## STEP#3



## STEP#4



#### CARE INSTRUCTION FOR POLYESTER:

In order to maintain the original appearance of your polyester furniture, please follow below simple care procedure:

- Avoid exposing furniture directly to sunlight or heating and air conditioning outlets. Exposure to sunlight or heating and air conditioning outlets will fade/damage polyester.
- Wipe gently with a damp soft cloth to remove dust, dirt and any grime build up.