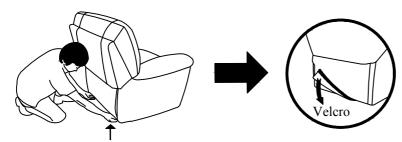

POLYESTER RECLINING CHAIR, LIGHT GRAY 100% POLYESTER

ITEM NO: 9519CH-1 9519GY-1

NOTE: Do not use power tools for assembly. Power tools increase the risk of over tightening which leads to splitting or cracking the wood.

# PART LIST (CHAIR)

| NO. | DRAWING | QTY  | DESCRIPTION |
|-----|---------|------|-------------|
| A   |         | 1 PC | SEAT        |
| В   |         | 1 PC | BACK REST   |
| C   |         | 1 PC | LEFT EAR    |
| D   |         | 1 PC | RIGHT EAR   |

### STEP#1

Align the female brackets at the back rest onto the male brackets at the seat, insert back rest to the seat then push to the end and make sure it is fixed in position securely.



Back Rest Installation

#### STEP#2

Attach the left ear and right ear to back rest



Left & Right Ear Installation

## STEP#3



## STEP#4



#### CARE INSTRUCTION FOR POLYESTER:

In order to maintain the original appearance of your polyester furniture, please follow below simple care procedure:

- Avoid exposing furniture directly to sunlight or heating and air conditioning outlets. Exposure to sunlight or heating and air conditioning outlets will fade/damage polyester.
- Wipe gently with a damp soft cloth to remove dust, dirt and any grime build up.