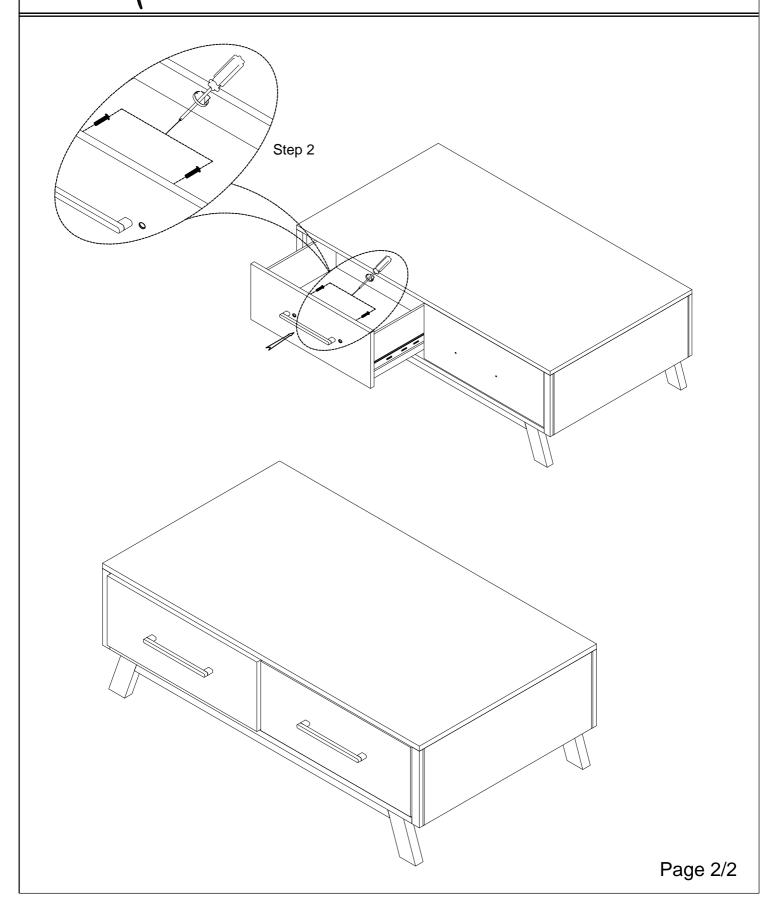

## **ASSEMBLY INSTRUCTION** INSTRUCTION D' ASSEMBLANGE

**DESCRIPTION: 1667-30 COFFEE TABLE, METAL LEG** 