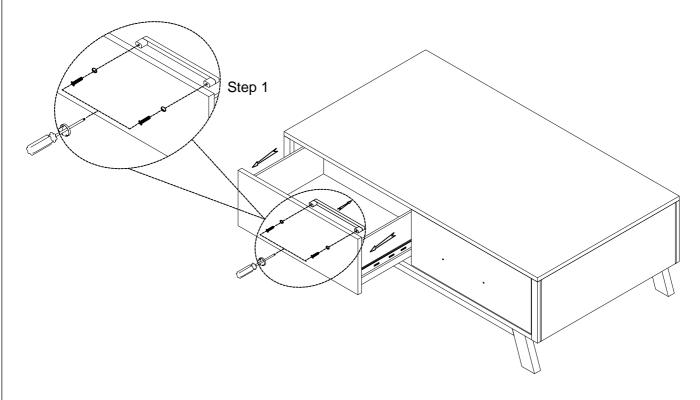

## ASSEMBLY INSTRUCTION INSTRUCTION D' ASSEMBLANGE

**DESCRIPTION: 1667-30 COFFEE TABLE, METAL LEG** 

Thank you for purchasing this product. Please take time to read and follow the instructions below. Check that you have all parts and hardware before assembly. Parts apparently missing are often found in the packing materials. If you do not have all the parts listed, have your dealer contact us and they will be sent to you immediately.

Merci d'avoir acheté ce produit . Veuillez lire et suivre les instructions ci-dessous. Vérifiez avant le montage que vous avez toutes les pièces et fixations. Les pièces qui semblent manquer se trouvent souvent dans les matériaux d'emballage. Si vous n'avez pas toutes les pièces de la liste, demandez à votre détaillant et nous vous les enverrons immédiatement.