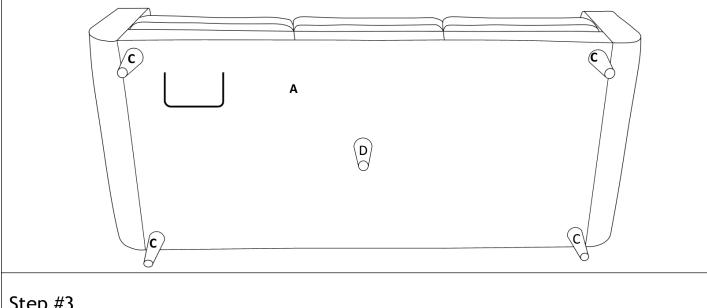

## **Assembly Instruction**

ITEM NO.:9329 BU-3 SOFA

Legs & hardware are stored at the bottom of **Seat**, please take out the legs and hardware for assembly.

Note: Do not use power tools for assembly. Power tools increase the risk of over tightening which lead to spliting or cracking the wood.

## Component list

| No | Drawing | Qty | Description            |
|----|---------|-----|------------------------|
| А  |         | 1   | SEAT                   |
| В  |         | 2   | PILLOW                 |
| С  |         | 4   | WOODEN LEG             |
| D  |         | 1   | PLASTIC LEG            |
| E  | 0       | 5   | FLAT WASHER<br>Φ=1.77" |