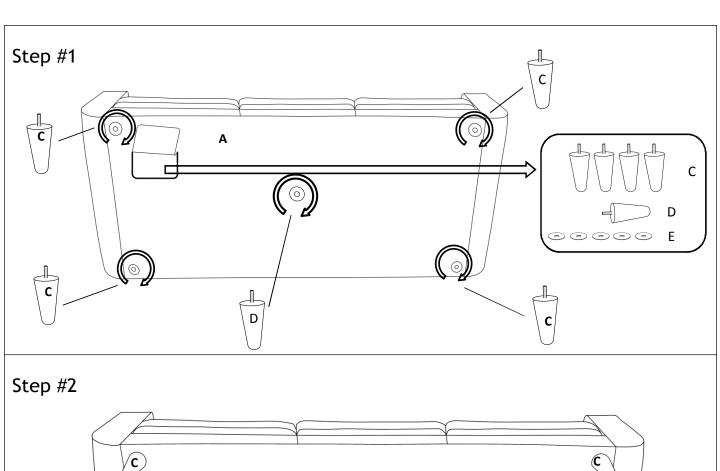

## **Assembly Instruction**

ITEM NO.:9329 BU-3 SOFA

Legs & hardware are stored at the bottom of **Seat**, please take out the legs and hardware for assembly.

Note: Do not use power tools for assembly. Power tools increase the risk of over tightening which lead to spliting or cracking the wood.

## Component list

| No | Drawing | Qty | Description            |
|----|---------|-----|------------------------|
| А  |         | 1   | SEAT                   |
| В  |         | 2   | PILLOW                 |
| С  |         | 4   | WOODEN LEG             |
| D  |         | 1   | PLASTIC LEG            |
| E  | 0       | 5   | FLAT WASHER<br>Φ=1.77" |