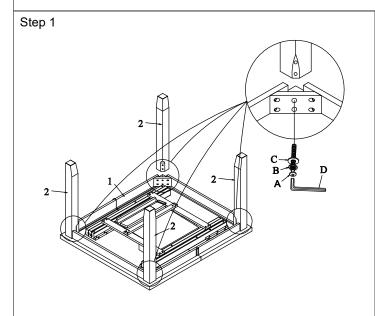

## ITEM NO.: 5567GY-72 DINING TABLE

| PART LIST |           |  |      |  |
|-----------|-----------|--|------|--|
| 1         | Table Top |  | 1pc  |  |
| 2         | Table Leg |  | 4pcs |  |

| HARDWARE LIST |                 |                      |      |  |
|---------------|-----------------|----------------------|------|--|
| Α             | (a)—))))))))))) | Bolt Ø5/16" x 3"L    | 8pcs |  |
| В             | <b>©</b>        | Lock Washer (Ø5/16") | 8pcs |  |
| С             |                 | Flat Washer (Ø5/16") | 8pcs |  |
| D             |                 | Allen Key (4mm)      | 1pc  |  |