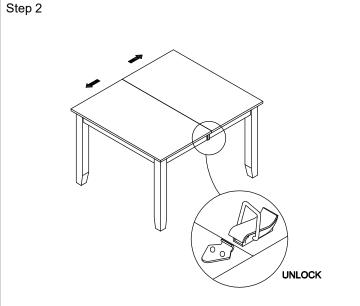

Step 3

For items use on wooden floor, hard surfaces or carpets, it is recommended to Install protective pads under all legs and supports to avoid/prevent from damages/scratches and discoloration.