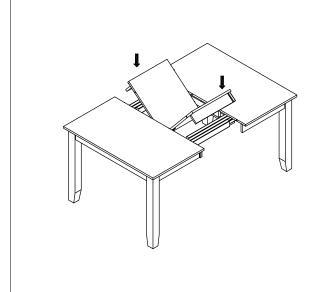

Step 3

For items use on wooden floor, hard surfaces or carpets, it is recommended to Install protective pads under all legs and supports to avoid/prevent from damages/scratches and discoloration.