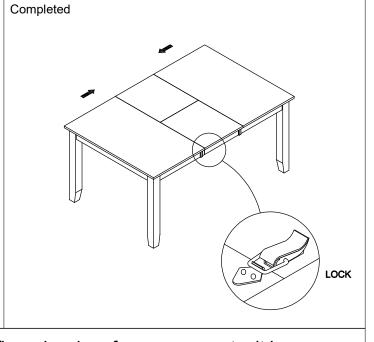

Step 3

For items use on wooden floor, hard surfaces or carpets, it is recommended to Install protective pads under all legs and supports to avoid/prevent from damages/scratches and discoloration.